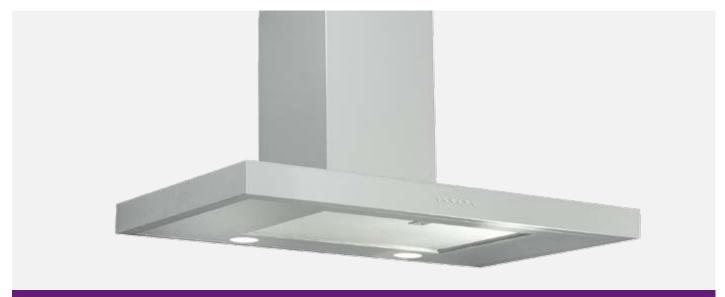

## **Westin** Serna

The Serna is an elegant and sophisticated hood which will never become dated, it is available in three widths.

1050

max

630

min

490 450

50

81

600mm, 900mm or 1200mm Width:

Depth: 500mm

Height: 60mm unit + 570-990mm chimney

Finish: Stainless steel

Controls: 4-speed push button

Lighting: 2x 2.1W natural white (4200K) LED

Filters: Aluminium mesh, suitable

for dishwashers

Duct position: Top or rear

Motor options: Internal, remote or recirculating

Energy rating: (internal motor)

Energy rating: (remote motor)

Westin Plus suggestions — adapt any of the following: