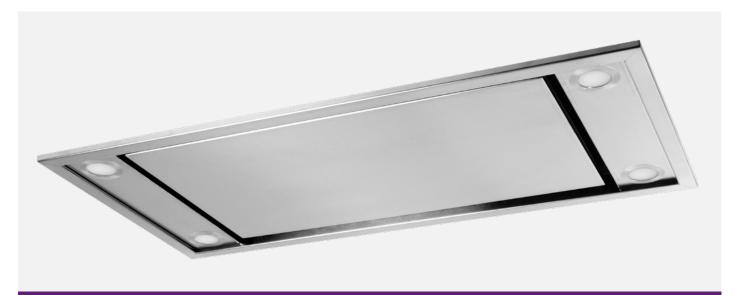

The Stratus offers discreet but effective extraction. This range has been designed with British ceilings in mind and is very popular. If the joists run in the same direction as the Stratus, this product is ideal.

Width: 900mm or 1200mm

Depth: 440mm or 800mm

Height: 195mm (remote motor) or

285mm (internal motor)

Finish: Stainless steel
Controls: 4-speed remote

Lighting: 4 x 2.6W cool (5000K) LED

- natural (4000K) and warm (3000K)

LED lighting is also available

Filters: Concealed, suitable

for dishwashers

Duct position: Left, right, front, rear or top

Motor options: Internal, remote or recirculating

Energy rating: (internal motor)

В

Energy rating: (remote motor)