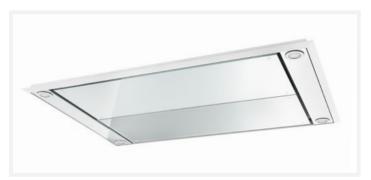

## Westin Stratus Vetro

The Stratus Vetro is a popular product for customers who wish to make more of a feature of the ceiling unit. It is available in white glass and painted or black glass and painted.

Width: 900mm or 1200mm Depth: 440mm or 800mm

Height: 195mm (remote motor) or

285mm (internal motor)

Black glass, white glass or Finish:

painted

Controls: 4-speed remote

Lighting: 4 x 2.6W cool (5000K) LED

- natural (4000K) and warm (3000K)

LED lighting is also available

Filters: Concealed, suitable

for dishwashers

Duct position: Left, right, front, rear or top

Motor options: Internal, remote or recirculating

Energy rating:

(internal motor)

Energy rating: (remote motor)