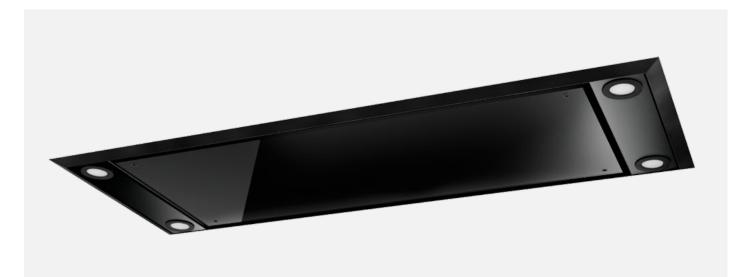

## Westin Stratus Vetro

The Stratus Vetro is a popular product for customers who wish to make more of a feature of the ceiling unit. It is available in white glass and painted or black glass and painted.

Width: 900mm or 1200mm Depth: 440mm or 800mm

Height: 195mm (remote motor) or

285mm (internal motor)

Black glass, white glass or Finish:

painted

Controls: 4-speed remote

Lighting: 4 x 2.6W cool (5000K) LED

- natural (4000K) and warm (3000K)

LED lighting is also available

Filters: Concealed, suitable

for dishwashers

Duct position: Left, right, front, rear or top

Motor options: Internal, remote or recirculating

Energy rating:

(internal motor)

Energy rating: (remote motor)