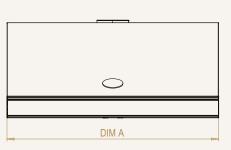

#### **DIMENSIONS**

Designed to the exact dimensions of each Everhot range, to fit perfectly above your cooker.

VIEW FROM UNDERSIDE

| FRONT VIEW | SIDE VIEW |
|------------|-----------|

| PRODUCT<br>WIDTH | LIGHT<br>QUANTITY | FILTER<br>QUANTITY | MOTOR<br>QUANTITY | DIM A<br>(mm) |
|------------------|-------------------|--------------------|-------------------|---------------|
| 600              | 2                 | 1                  | 1                 | 598           |
| 900              | 3                 | 3                  | 1                 | 890           |
| 1000             | 3                 | 3                  | 1                 | 995           |
| 1100             | 3                 | 3                  | 1                 | 1090          |
| 1200             | 3                 | 4                  | 1 or 2*           | 1198          |
| 1500             | 4                 | 5                  | 1 or 2*           | 1490          |
| 1600             | 4                 | 5                  | 1 or 2*           | 1490          |