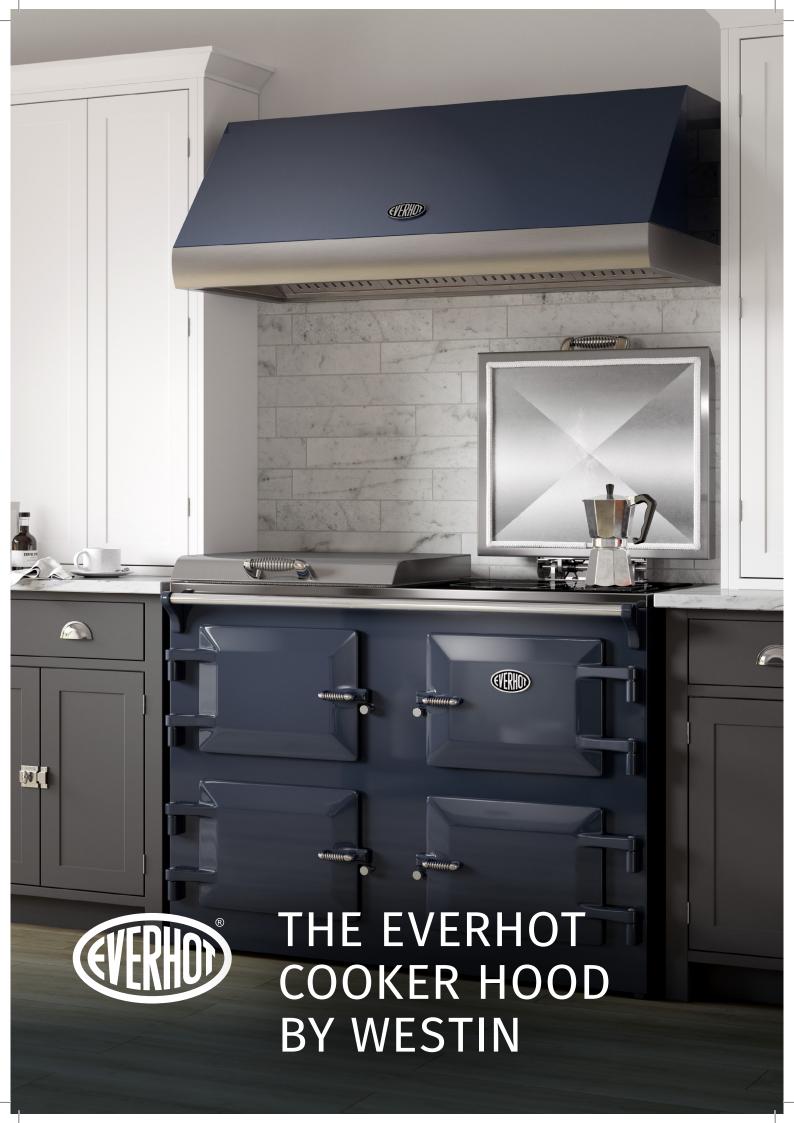

# THE EVERHOT COOKER HOOD BY WESTIN

# A professional range extractor to complete your cooker

Introducing the Everhot cooker hood by Westin. Individually designed for each and every Everhot range and hand built in Britain to perfectly match your existing cooker, or the one you have in mind.

The Everhot cooker hood by Westin is a precision-engineered extractor made from high grade stainless steel, featuring professional dishwasher safe filters and a large, vaulted fume catchment area. Its classic good looks are combined with modern efficiency to result in a stunning, powerful extraction hood that will stay with you and your kitchen for years to come.

characteristic style. The hood's sleek, polished finish will complement your kitchen design and draw further attention to your Everhot cooker as it takes pride of place in your home.