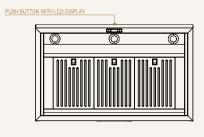

#### AT THE TOUCH OF A BUTTON

The intuitive LCD touch controls provide quick and easy control over the power and lighting settings. The dimmable, dynamic LED lighting settings can be adjusted from cool to warm colours to fit in with your kitchen lighting scheme, or your cooking mood.

#### **EFFICIENT DESIGN DETAILING**

The distinctively angular style of the hood is purposefully designed to boost extraction performance by increasing the catchment area and smoothing the air flow inside. The baffle filters can be easily lifted out and popped in the dishwasher time and time again to stay clean and fresh.