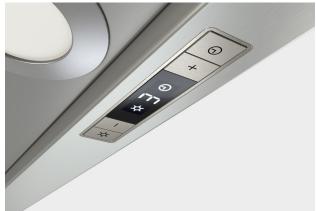

#### AT THE TOUCH OF A BUTTON

The intuitive LCD touch controls provide quick and easy control over the power and lighting settings. The dimmable, dynamic LED lighting settings can be adjusted from cool to warm colours to fit in with your kitchen lighting scheme, or your cooking mood.