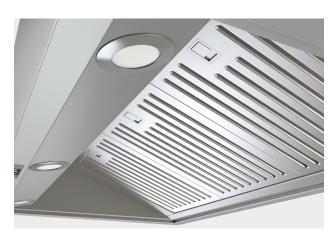

The Everhot cooker hood by Westin is a precision-engineered extractor made from high grade stainless steel, featuring professional dishwasher safe filters and a large, vaulted fume catchment area. Its classic good looks are combined with modern efficiency to result in a stunning, powerful extraction hood that will stay with you and your kitchen for years to come.

#### **EFFICIENT DESIGN DETAILING**

The distinctively angular style of the hood is purposefully designed to boost extraction performance by increasing the catchment area and smoothing the air flow inside. The baffle filters can be easily lifted out and popped in the dishwasher time and time again to stay clean and fresh.