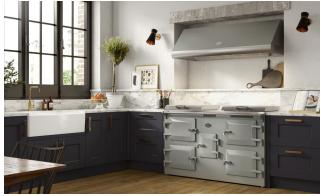

## COMPLEMENT YOUR KITCHEN

Complete your cooker with a hood that has been expertly matched to every single colour and size of Everhot cooker. The custom paint finish is combined with a brushed stainless-steel edge, reflecting Everhot's

#### **COLOURS**

Available in a range of colour options to match your existing Everhot cooker.