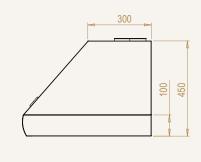

#### **DIMENSIONS**

Designed to the exact dimensions of each Everhot range, to fit perfectly above your cooker.

VIEW FROM UNDERSIDE

| FRONT VIEW | SIDE VIEW |
|------------|-----------|

| PRODUCT<br>WIDTH | LIGHT<br>QUANTITY | FILTER<br>QUANTITY | MOTOR<br>QUANTITY | DIM A<br>(mm) |
|------------------|-------------------|--------------------|-------------------|---------------|
| 600              | 2                 | 1                  | 1                 | 598           |
| 900              | 3                 | 3                  | 1                 | 890           |
| 1000             | 3                 | 3                  | 1                 | 995           |
| 1100             | 3                 | 3                  | 1                 | 1090          |
| 1200             | 3                 | 4                  | 1 or 2*           | 1198          |
| 1500             | 4                 | 5                  | 1 or 2*           | 1490          |
| 1600             | 4                 | 5                  | 1 or 2*           | 1490          |