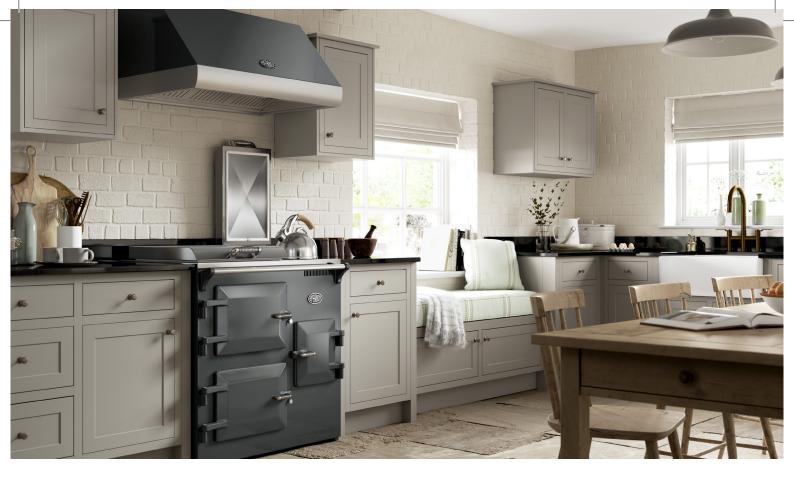

## COMPLEMENT YOUR KITCHEN

Complete your cooker with a hood that has been expertly matched to every single colour and size of Everhot cooker. The custom paint finish is combined with a brushed stainless-steel edge, reflecting Everhot's

characteristic style. The hood's sleek, polished finish will complement your kitchen design and draw further attention to your Everhot cooker as it takes pride of place in your home.

#### **COLOURS**

Available in a range of colour options to match your existing Everhot cooker.