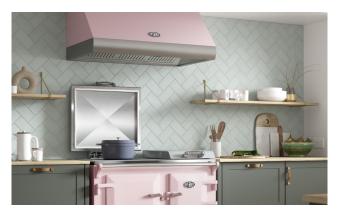

## COMPLEMENT YOUR KITCHEN

Complete your cooker with a hood that has been expertly matched to every single colour and size of Everhot cooker. The custom paint finish is combined with a brushed stainless-steel edge, reflecting Everhot's

#### **COLOURS**

Available in a range of colour options to match your existing Everhot cooker.