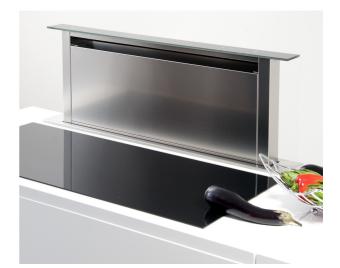

## \_ I S S E R

THE LISSER IS VERY DISCREET; IT SMOOTHLY AND QUIETLY RETRACTS INTO THE WORKTOP. CUSTOMERS WILL FALL IN LOVE WITH ITS BRILLIANT YET STYLISH SIMPLICITY.

DEPTH

HEIGHT

FINISH

CONTROLS

LIGHTING

FILTERS