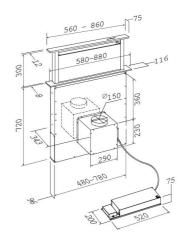

DUCT POSITION

MOTOR OPTION

ENERGY RATING (INTERNAL MOTOR)

ENERGY RATING (REMOTE MOTOR)

AIRFLOW RATING (INTERNAL MOTOR) MAXIMUM DB LEVEL (SPEED 4 - BOOST)

POWER SUPPLY REQUIREMENT

CUTOUT SIZE

| 116MM                                                 |
|-------------------------------------------------------|
| 720MM + 300MM MAX EXTENSION                           |
|                                                       |
| BLACK GLASS OR STAINLESS STEEL                        |
| 4 SPEED TOUCH CONTROL                                 |
|                                                       |
| N/A                                                   |
|                                                       |
| CONCEALED ALUMINIUM MESH,<br>SUITABLE FOR DISHWASHERS |
|                                                       |
| LEFT, RIGHT, FRONT, REAR, DOWN                        |
|                                                       |
| INTERNAL, REMOTE OR<br>RECIRCULATING                  |
|                                                       |
| Α                                                     |

580MM OR 880MM

700 CMPH 69DB (INTERNAL MOTOR)

3 AMP (INTERNAL) 5 AMP (REMOTE)

100MM X 490MM/ 790MM

WESTIN.CO.UK +44 (0)1484 421585 SALES@WESTIN.CO.U @ @WESTINHOODS ¥ @WESTINHOODS