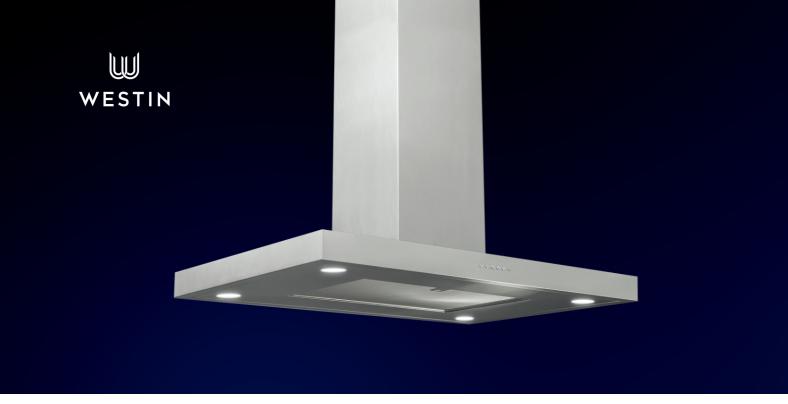

## MARTELLI

THE MARTELLI IS AN UNCOMPLICATED HOOD WITH CLEAN LINES AND MINIMALIST STYLE. AVAILABLE IN TWO WIDTH OPTIONS WITH EITHER INTERNAL OR REMOTE MOTOR.

WIDTH 900MM OR 1200MM

DEPTH 600MM

HEIGHT 850MM - 1190MM TELESCOPIC

FINISH STAINLESS STEEL

CONTROLS 4 SPEED PUSH BUTTON

LIGHTING 4 X 2.1W NATURAL WHITE (4200K) LED

FILTERS ALUMINIUM MESH, SUITABLE FOR

DISHWASHERS

DUCT POSITION TOP

MOTOR OPTION INTERNAL, REMOTE OR

RECIRCULATING