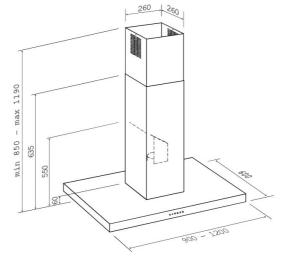

## MARTELLI

THE MARTELLI IS AN UNCOMPLICATED HOOD WITH CLEAN LINES AND MINIMALIST STYLE. AVAILABLE IN TWO WIDTH OPTIONS WITH EITHER INTERNAL OR REMOTE MOTOR.

WIDTH 900MM OR 1200MM

DEPTH 600MM

HEIGHT 850MM - 1190MM TELESCOPIC

FINISH STAINLESS STEEL

CONTROLS 4 SPEED PUSH BUTTON

LIGHTING 4 X 2.1W NATURAL WHITE (4200K) LED

FILTERS ALUMINIUM MESH, SUITABLE FOR

DISHWASHERS

DUCT POSITION TOP

MOTOR OPTION INTERNAL, REMOTE OR

RECIRCULATING