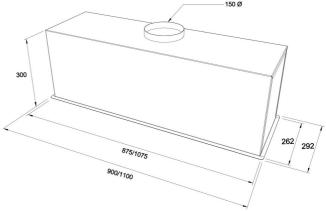

WIDTH 800MM, 900MM OR 1100MM

292MM DEPTH

300MM HEIGHT

STAINLESS STEEL **FINISH** 

4 SPEED PUSH BUTTON, 4 SPEED

CONTROLS REMOTE CONTROL

2X 10.2W VARIABLE WARMTH (2700 -LIGHTING 6250K) DIMMABLE LED LIGHT BLADES

**CUTOUT SIZE** 780MM/ 880MM/ 1180MM X 266MM