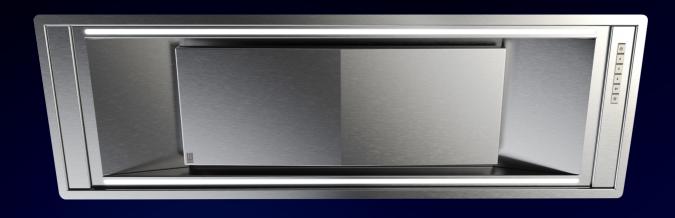

THE CACHE EDGE ENCOMPASSES THE WESTIN EDGE BASEPLATE WHICH IMPROVES THE CATCHMENT AREA OF THE HOOD AND ENABLES THE AIR TO FLOW MORE SMOOTHLY INTO THE HOOD – BOTH OF WHICH IMPROVE PERFORMANCE. THE HOOD FEATURES OUR REDESIGNED PUSH BUTTON CONTROLS.

WIDTH 800MM, 900MM OR 1100MM

292MM DEPTH

300MM HEIGHT

STAINLESS STEEL **FINISH** 

4 SPEED PUSH BUTTON, 4 SPEED

CONTROLS REMOTE CONTROL

2X 10.2W VARIABLE WARMTH (2700 -LIGHTING 6250K) DIMMABLE LED LIGHT BLADES