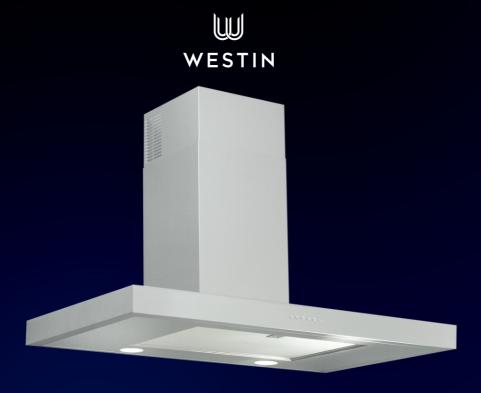

THE SERNA IS AN ELEGANT AND SOPHISTICATED HOOD WHICH WILL NEVER BECOME DATED, IT IS AVAILABLE IN THREE WIDTHS.

WIDTH 600MM, 900MM OR 1200MM

DEPTH 500MM

HEIGHT 60MM + 570MM - 990MM CHIMNEY

STAINLESS STEEL **FINISH** 

CONTROLS 4 SPEED PUSH BUTTON

LIGHTING 2X 2.1W NATURAL WHITE (4200K) LED

**FILTERS** ALUMINIUM MESH, SUITABLE FOR

DISHWASHERS

**DUCT POSITION** TOP OR REAR

MOTOR OPTION INTERNAL, REMOTE OR

RECIRCULATING

**ENERGY RATING (INTERNAL MOTOR)** 

В ENERGY RATING (REMOTE MOTOR)

AIRFLOW RATING (INTERNAL MOTOR) 700 CMPH

MAXIMUM DB LEVEL (SPEED 4 - BOOST) 70DB (INTERNAL MOTOR)

POWER SUPPLY REQUIREMENT 3 AMP (INTERNAL) 5 AMP (REMOTE)

**CUSTOMISABLE OPTIONS** FINISH, LIGHTING, DIMENSIONS,

POWER, CONTROLS