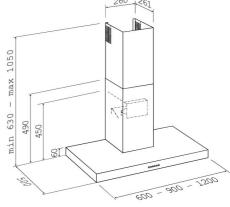

THE SERNA IS AN ELEGANT AND SOPHISTICATED HOOD WHICH WILL NEVER BECOME DATED, IT IS AVAILABLE IN THREE WIDTHS.

WIDTH 600MM, 900MM OR 1200MM

DEPTH 500MM

HEIGHT 60MM + 570MM - 990MM CHIMNEY

STAINLESS STEEL **FINISH** 

CONTROLS 4 SPEED PUSH BUTTON

LIGHTING 2X 2.1W NATURAL WHITE (4200K) LED

**FILTERS** ALUMINIUM MESH, SUITABLE FOR

DISHWASHERS

**DUCT POSITION** TOP OR REAR

MOTOR OPTION INTERNAL, REMOTE OR

RECIRCULATING

**ENERGY RATING (INTERNAL MOTOR)** 

В ENERGY RATING (REMOTE MOTOR)

AIRFLOW RATING (INTERNAL MOTOR) 700 CMPH

MAXIMUM DB LEVEL (SPEED 4 - BOOST) 70DB (INTERNAL MOTOR)

POWER SUPPLY REQUIREMENT 3 AMP (INTERNAL) 5 AMP (REMOTE)

**CUSTOMISABLE OPTIONS** FINISH, LIGHTING, DIMENSIONS,

POWER, CONTROLS