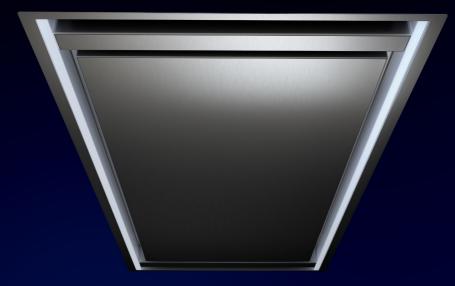

## STRATUS 360

THE STRATUS 360 IS THE FIRST EXTRACTOR TO BENEFIT FROM WESTIN'S 360 TECHNOLOGY. THIS IS A LOW MAINTENANCE RECIRCULATING UNIT WITH THE ADDITION OF THE REVOLUTIONARY AIR PURIFICATION SYSTEM.

WIDTH 1180MM

DEPTH 420MM

HEIGHT 204MM

FINISH STAINLESS STEEL

CONTROLS 4 SPEED REMOTE CONTROL

LIGHTING 2 X 10.5W LED LIGHT BLADES; COOL

(5000K) OR WARM (3000K)

FILTERS CONCEALED ALUMINIUM MESH,