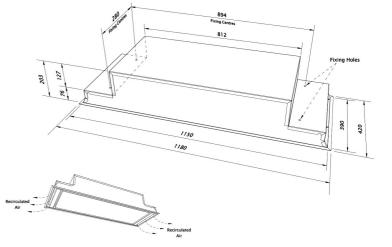

WIDTH 1180MM

DEPTH 420MM

HEIGHT 204MM

FINISH STAINLESS STEEL

CONTROLS 4 SPEED REMOTE CONTROL

LIGHTING 2 X 10.5W LED LIGHT BLADES; COOL

(5000K) OR WARM (3000K)

FILTERS CONCEALED ALUMINIUM MESH,

CUSTOMISABLE OPTIONS FINISH, LIGHTING, DIMENSIONS,

CONTROLS

CUTOUT SIZE 1160MM X 400MM