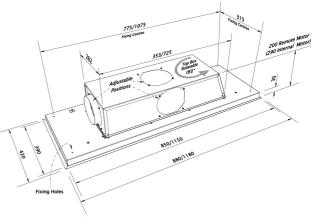

| WIDTH              |
|--------------------|
| DEPTH              |
| HEIGHT             |
| FINISH             |
| CONTROLS           |
| LIGHTING           |
| FILTERS            |
|                    |
| DUCT POSITION      |
| MOTOR OPTIONS      |
| ENERGY RATING (INT |

TERNAL MOTOR)

ENERGY RATING (REMOTE MOTOR)

AIRFLOW RATING (INTERNAL MOTOR)

MAXIMUM DB LEVEL (SPEED 4 - BOOST)

POWER SUPPLY REQUIREMENT

CUSTOMISABLE OPTIONS

DUCT SIZE

CUTOUT SIZE

| 880MM | OR | 1180MM |
|-------|----|--------|
| 420MM |    |        |

200MM (REMOTE MOTOR) 290MM (INTERNAL MOTOR)

WHITE PAINTED

4 SPEED REMOTE CONTROL

NONE

CONCEALED ALUMINIUM MESH, SUITABLE FOR DISHWASHERS

LEFT, RIGHT, FRONT OR REAR

INTERNAL, REMOTE OR RECIRCULATING

800 CMPH

70DB (INTERNAL MOTOR)

3 AMP (INTERNAL MOTOR) 5 AMP (REMOTE MOTOR)

FINISH, LIGHTING, DIMENSIONS, POWER, CONTROLS

150MM 860MM/1160MM X 400MM