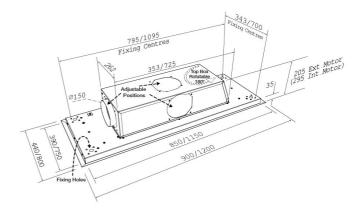

| WIDTH                          |
|--------------------------------|
| DEPTH                          |
| HEIGHT                         |
| FINISH                         |
| FINISH                         |
| CONTROLS                       |
| LIGHTING                       |
| FILTERS                        |
|                                |
| DUCT POSITION                  |
| MOTOR OPTIONS                  |
|                                |
| ENERGY RATING (INTERNAL MOTOR) |

ENERGY RATING (REMOTE MOTOR)

AIRFLOW RATING (INTERNAL MOTOR) MAXIMUM DB LEVEL (SPEED 4 INTENSIVE)

POWER SUPPLY REQUIREMENT

CUSTOMISABLE OPTIONS

DUCT SIZE

CUTOUT SIZE

| 900MM OR 1200MM |  |
|-----------------|--|
|-----------------|--|

440MM OR 800MM

205MM (REMOTE MOTOR) 295MM (INTERNAL MOTOR)

STAINLESS STEEL

4 SPEED REMOTE CONTROL

4 X 2.6W COOL (5000K) LED

CONCEALED ALUMINIUM MESH, SUITABLE FOR DISHWASHERS

LEFT, RIGHT, FRONT, REAR OR TOP

INTERNAL, REMOTE OR RECIRCULATING

800 CMPH

70DB (INTERNAL MOTOR)

3 AMP (INTERNAL MOTOR) 5 AMP (REMOTE MOTOR)

FINISH, LIGHTING, DIMENSIONS, POWER, CONTROLS

150MM 860MM/1160MM X 400MM/760MM