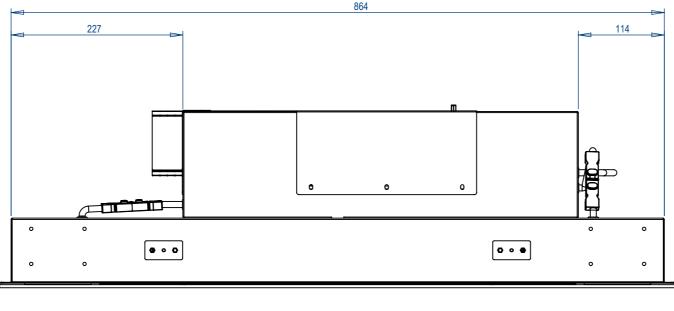

| Motor                   | 1 x Internal Motor                                                                                                                                         |
|-------------------------|------------------------------------------------------------------------------------------------------------------------------------------------------------|
| Lighting                | 4 x Dimmable LED Spot lights                                                                                                                               |
| Motor & Light Control   | Radio Remote Control                                                                                                                                       |
| Duct                    | 1 x 220mm x 90mm Duct                                                                                                                                      |
| Duct Position           | Left, Right, Front or Rear (Please Specify when Ordering)                                                                                                  |
| Soffit Opening (Cutout) | 868mm x 405mm                                                                                                                                              |
| Soffit Thickness        | Minimum 15mm up to Maximum 22mm                                                                                                                            |
| Extractor Fixings       | Extractor is fixed in place by 4 x fixing holes positioned behind the lights. An additional fixing hole is located behind each lighting panel if required. |

| Motor                   | 1 x Internal Motor                                                                                                                                         |
|-------------------------|------------------------------------------------------------------------------------------------------------------------------------------------------------|
| Lighting                | 4 x Dimmable LED Spot lights                                                                                                                               |
| Motor & Light Control   | Radio Remote Control                                                                                                                                       |
| Duct                    | 1 x 220mm x 90mm Duct                                                                                                                                      |
| Duct Position           | Left, Right, Front or Rear (Please Specify when Ordering)                                                                                                  |
| Soffit Opening (Cutout) | 1018mm x 405mm                                                                                                                                             |
| Soffit Thickness        | Minimum 15mm up to Maximum 22mm                                                                                                                            |
| Extractor Fixings       | Extractor is fixed in place by 4 x fixing holes positioned behind the lights. An additional fixing hole is located behind each lighting panel if required. |