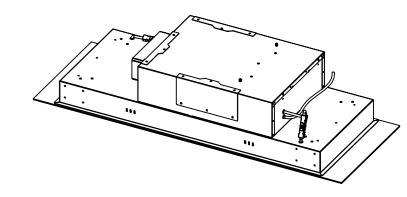

| Motor                   | 1 x Internal Motor                                                                                                                                         |
|-------------------------|------------------------------------------------------------------------------------------------------------------------------------------------------------|
| Lighting                | 4 x Dimmable LED Spot lights                                                                                                                               |
| Motor & Light Control   | Radio Remote Control                                                                                                                                       |
| Duct                    | 1 x 220mm x 90mm Duct                                                                                                                                      |
| Duct Position           | Left, Right, Front or Rear (Please Specify when Ordering)                                                                                                  |
| Soffit Opening (Cutout) | 1018mm x 405mm                                                                                                                                             |
| Soffit Thickness        | Minimum 15mm up to Maximum 22mm                                                                                                                            |
| Extractor Fixings       | Extractor is fixed in place by 4 x fixing holes positioned behind the lights. An additional fixing hole is located behind each lighting panel if required. |