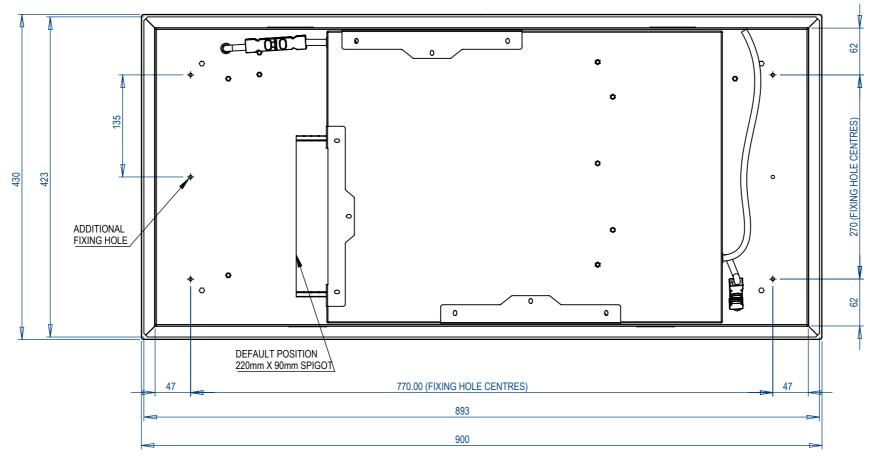

| Motor                   | 1 x Internal Motor                                                                                                                                         |
|-------------------------|------------------------------------------------------------------------------------------------------------------------------------------------------------|
| Lighting                | 4 x Dimmable LED Spot lights                                                                                                                               |
| Motor & Light Control   | Radio Remote Control                                                                                                                                       |
| Duct                    | 1 x 220mm x 90mm Duct                                                                                                                                      |
| Duct Position           | Left, Right, Front or Rear (Please Specify when Ordering)                                                                                                  |
| Soffit Opening (Cutout) | 868mm x 405mm                                                                                                                                              |
| Soffit Thickness        | Minimum 15mm up to Maximum 22mm                                                                                                                            |
| Extractor Fixings       | Extractor is fixed in place by 4 x fixing holes positioned behind the lights. An additional fixing hole is located behind each lighting panel if required. |

| Motor                   | 1 x Internal Motor                                                                                                                                         |
|-------------------------|------------------------------------------------------------------------------------------------------------------------------------------------------------|
| Lighting                | 4 x Dimmable LED Spot lights                                                                                                                               |
| Motor & Light Control   | Radio Remote Control                                                                                                                                       |
| Duct                    | 1 x 220mm x 90mm Duct                                                                                                                                      |
| Duct Position           | Left, Right, Front or Rear (Please Specify when Ordering)                                                                                                  |
| Soffit Opening (Cutout) | 1018mm x 405mm                                                                                                                                             |
| Soffit Thickness        | Minimum 15mm up to Maximum 22mm                                                                                                                            |
| Extractor Fixings       | Extractor is fixed in place by 4 x fixing holes positioned behind the lights. An additional fixing hole is located behind each lighting panel if required. |