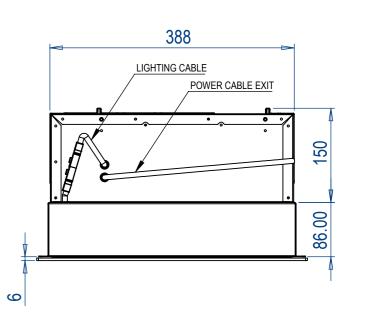

(Cutout) | 1018mm x 405mm                                                                                                                                             |
| Soffit Thickness        | Minimum 15mm up to Maximum 22mm                                                                                                                            |
| Extractor Fixings       | Extractor is fixed in place by 4 x fixing holes positioned behind the lights. An additional fixing hole is located behind each lighting panel if required. |

|      | REVISIONS |                 |            |          |
|------|-----------|-----------------|------------|----------|
| ZONE | REV.      | DESCRIPTION     | DATE       | APPROVED |
|      | Α         | INITIAL RELEASE | 09/10/2020 | МРВ      |











| Westin | CLIENT. WS WESTIN LTD               | REFERENCE. REFERENCE    | DO NOT SCALE DRAWING                                                      | SCALE. DNS | A3/A4 |
|--------|-------------------------------------|-------------------------|---------------------------------------------------------------------------|------------|-------|
|        | DRAWN BY. M.BARNES                  | APPROVED BY. MPB        | ALL DIMENSIONS ARE IN MILLIMETERS                                         | DWG NO.    |       |
|        | TITLE. WSW Mono 1200 GA V1 20201008 | DATE APPROVED. DD/MM/YY | DRAWING MUST NOT BE RE-CIRCULATED WITHOUT THE PERMISSION OF WS WESTIN LTD |            |       |