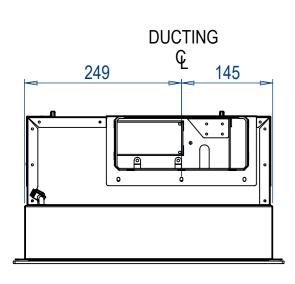

| Motor                   | 1 x Internal Motor                                                                                                                                         |
|-------------------------|------------------------------------------------------------------------------------------------------------------------------------------------------------|
| Lighting                | 4 x Dimmable LED Spot lights                                                                                                                               |
| Motor & Light Control   | Radio Remote Control                                                                                                                                       |
| Duct                    | 1 x 220mm x 90mm Duct                                                                                                                                      |
| Duct Position           | Left, Right, Front or Rear (Please Specify when Ordering)                                                                                                  |
| Soffit Opening (Cutout) | 1018mm x 405mm                                                                                                                                             |
| Soffit Thickness        | Minimum 15mm up to Maximum 22mm                                                                                                                            |
| Extractor Fixings       | Extractor is fixed in place by 4 x fixing holes positioned behind the lights. An additional fixing hole is located behind each lighting panel if required. |