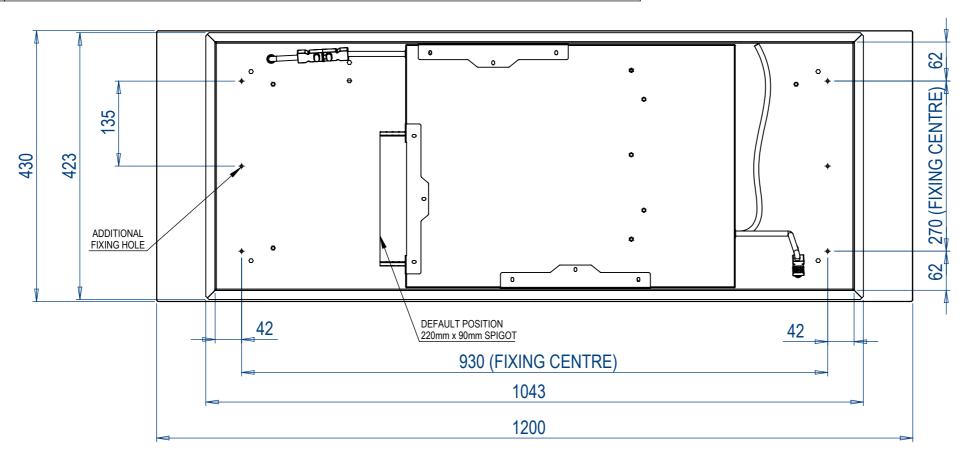

| Motor                   | 1 x Internal Motor                                                                                                                                         |
|-------------------------|------------------------------------------------------------------------------------------------------------------------------------------------------------|
| Lighting                | 4 x Dimmable LED Spot lights                                                                                                                               |
| Motor & Light Control   | Radio Remote Control                                                                                                                                       |
| Duct                    | 1 x 220mm x 90mm Duct                                                                                                                                      |
| Duct Position           | Left, Right, Front or Rear (Please Specify when Ordering)                                                                                                  |
| Soffit Opening (Cutout) | 1018mm x 405mm                                                                                                                                             |
| Soffit Thickness        | Minimum 15mm up to Maximum 22mm                                                                                                                            |
| Extractor Fixings       | Extractor is fixed in place by 4 x fixing holes positioned behind the lights. An additional fixing hole is located behind each lighting panel if required. |