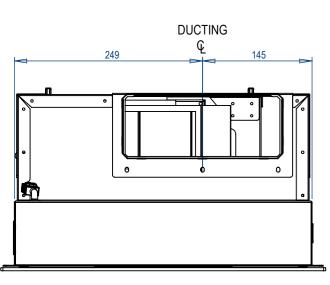

| Motor                   | 1 x Internal Motor                                                                                                                                         |
|-------------------------|------------------------------------------------------------------------------------------------------------------------------------------------------------|
| Lighting                | 4 x Dimmable LED Spot lights                                                                                                                               |
| Motor & Light Control   | Radio Remote Control                                                                                                                                       |
| Duct                    | 1 x 220mm x 90mm Duct                                                                                                                                      |
| Duct Position           | Left, Right, Front or Rear (Please Specify when Ordering)                                                                                                  |
| Soffit Opening (Cutout) | 868mm x 405mm                                                                                                                                              |
| Soffit Thickness        | Minimum 15mm up to Maximum 22mm                                                                                                                            |
| Extractor Fixings       | Extractor is fixed in place by 4 x fixing holes positioned behind the lights. An additional fixing hole is located behind each lighting panel if required. |

| Motor                   | 1 x Internal Motor                                                                                                                                         |
|-------------------------|------------------------------------------------------------------------------------------------------------------------------------------------------------|
| Lighting                | 4 x Dimmable LED Spot lights                                                                                                                               |
| Motor & Light Control   | Radio Remote Control                                                                                                                                       |
| Duct                    | 1 x 220mm x 90mm Duct                                                                                                                                      |
| Duct Position           | Left, Right, Front or Rear (Please Specify when Ordering)                                                                                                  |
| Soffit Opening (Cutout) | 1018mm x 405mm                                                                                                                                             |
| Soffit Thickness        | Minimum 15mm up to Maximum 22mm                                                                                                                            |
| Extractor Fixings       | Extractor is fixed in place by 4 x fixing holes positioned behind the lights. An additional fixing hole is located behind each lighting panel if required. |