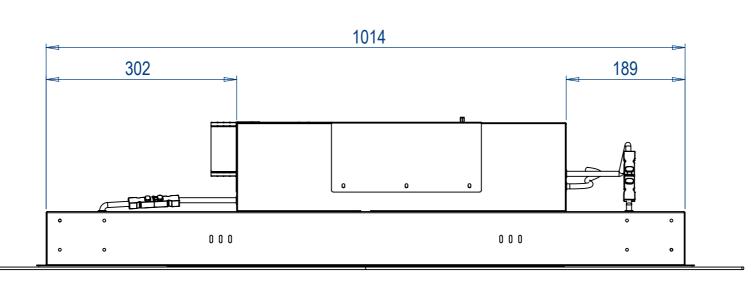

| Motor                   | 1 x Internal Motor                                                                                                                                         |
|-------------------------|------------------------------------------------------------------------------------------------------------------------------------------------------------|
| Lighting                | 4 x Dimmable LED Spot lights                                                                                                                               |
| Motor & Light Control   | Radio Remote Control                                                                                                                                       |
| Duct                    | 1 x 220mm x 90mm Duct                                                                                                                                      |
| Duct Position           | Left, Right, Front or Rear (Please Specify when Ordering)                                                                                                  |
| Soffit Opening (Cutout) | 1018mm x 405mm                                                                                                                                             |
| Soffit Thickness        | Minimum 15mm up to Maximum 22mm                                                                                                                            |
| Extractor Fixings       | Extractor is fixed in place by 4 x fixing holes positioned behind the lights. An additional fixing hole is located behind each lighting panel if required. |