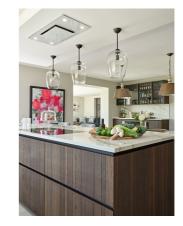

THE STRATUS MONO IS A SLEEK, GLASS CEILING HOOD AVAILABLE IN BLACK OR WHITE. THE PRECISION MOVEMENT OF THE DESCENDING EXTRACTION PANEL INCREASES THE CATCHMENT AREA AND ENABLES DIRECT AIR FLOW INTO THE HOOD. THIS IMPROVES PERFORMANCE AND EFFECTIVENESS BY 7% WHEN COMPARED TO CONVENTIONAL CEILING HOODS.