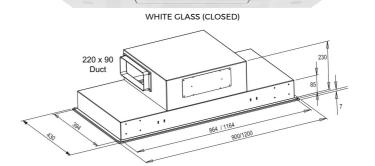

900MM OR 1200MM WIDTH

DEPTH 430MM HEIGHT 230MM

WHITE GLASS OR BLACK GLASS **FINISH** 4 SPEED REMOTE CONTROL CONTROLS

LIGHTING 4X 3.4W NATURAL WHITE(4000K)

DIMMABLE LED

**FILTERS** CONCEALED ALUMINIUM MESH,

SUITABLE FOR DISHWASHERS

**DUCT POSITION** LEFT, RIGHT, FRONT, REAR OR TOP

MOTOR OPTIONS INTERNAL, OR RECIRCULATING

**ENERGY RATING (INTERNAL MOTOR)** 

В

ENERGY RATING (REMOTE MOTOR)

800 CMPH

AIRFLOW RATING (INTERNAL MOTOR) MAXIMUM DB LEVEL (SPEED 4 - BOOST)

75DB (INTERNAL MOTOR)

POWER SUPPLY REQUIREMENT

3 AMP (INTERNAL MOTOR) 5 AMP (REMOTE MOTOR)

868MM/1018MM X 405MM

**DUCT SIZE** 

220MM X 90MM RECTANGULAR

**CUTOUT SIZE** 