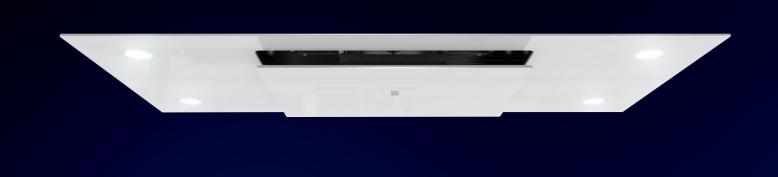

THE STRATUS MONO IS A SLEEK, GLASS CEILING HOOD AVAILABLE IN BLACK OR WHITE. THE PRECISION MOVEMENT OF THE DESCENDING EXTRACTION PANEL INCREASES THE CATCHMENT AREA AND ENABLES DIRECT AIR FLOW INTO THE HOOD. THIS IMPROVES PERFORMANCE AND EFFECTIVENESS BY 7% WHEN COMPARED TO CONVENTIONAL CEILING HOODS.

900MM OR 1200MM WIDTH

DEPTH 430MM HEIGHT 230MM

WHITE GLASS OR BLACK GLASS **FINISH** 4 SPEED REMOTE CONTROL CONTROLS

LIGHTING 4X 3.4W NATURAL WHITE(4000K)

DIMMABLE LED

**FILTERS** CONCEALED ALUMINIUM MESH,