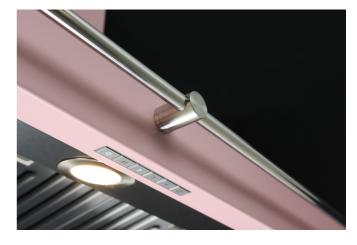

600MM, 900MM OR 1500MM WIDTH

DEPTH 550MM

HEIGHT 650MM - 910MM

ANY PAINT COLOUR MATCH, ANY RAL COLOUR, STAINLESS STEEL. POLISHED **FINISH** 

STEEL RAIL.

CONTROLS 4 SPEED PUSH BUTTON, OPTIONAL 4

SPEED REMOTE CONTROL

2.6W VARIABLE WARMTH (3000-6000K) DIMMABLE LED LIGHTING

FILTERS CONCEALED ALUMINIUM MESH, SUITABLE FOR DISHWASHERS

**DUCT POSITION** TOP

MOTOR OPTION INTERNAL, REMOTE OR

RECIRCULATING В

ENERGY RATING (INTERNAL MOTOR)