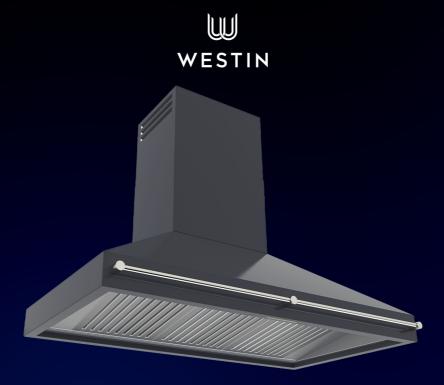

THE TRADITIONAL IS A UNIVERSAL HOOD DESIGNED TO BE PAIRED WITH RANGE COOKERS AND IS AVAILABLE IN ANY COLOUR MATCH TO SUIT THE RANGE, OR JUST TO MAKE A BOLD STATEMENT IN THE KITCHEN! FEATURING MACHINE POLISHED FRONT HANGING RAIL, THE TRADITIONAL IS A TIMELESS, CLASSIC HOOD DESIGN.

600MM, 900MM OR 1500MM WIDTH

DEPTH 550MM

HEIGHT 650MM - 910MM

ANY PAINT COLOUR MATCH, ANY RAL COLOUR, STAINLESS STEEL. POLISHED **FINISH** 

STEEL RAIL.

CONTROLS 4 SPEED PUSH BUTTON, OPTIONAL 4

SPEED REMOTE CONTROL