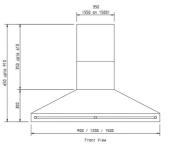

600MM, 900MM OR 1500MM WIDTH

DEPTH 550MM

HEIGHT 650MM - 910MM

ANY PAINT COLOUR MATCH, ANY RAL COLOUR, STAINLESS STEEL. POLISHED **FINISH** 

STEEL RAIL.

CONTROLS 4 SPEED PUSH BUTTON, OPTIONAL 4

SPEED REMOTE CONTROL