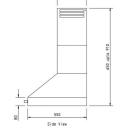

600MM, 900MM OR 1500MM WIDTH

DEPTH 550MM

HEIGHT 650MM - 910MM

ANY PAINT COLOUR MATCH, ANY RAL COLOUR, STAINLESS STEEL. POLISHED **FINISH** 

STEEL RAIL.

CONTROLS 4 SPEED PUSH BUTTON, OPTIONAL 4

SPEED REMOTE CONTROL