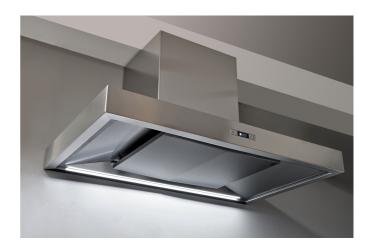

THE VAULT EDGE IS A CONTEMPORARY STYLE WALL MOUNTED HOOD WITH THE WESTIN EDGE BASEPLATE. IT FEATURES LCD TOUCH CONTROLS AND AN EXTENDED FILTER AREA WHICH IMPROVES PERFORMANCE.

| WIDTH                              | 900MM OR 1200MM                           |
|------------------------------------|-------------------------------------------|
| DEPTH                              | 550MM                                     |
| HEIGHT                             | 595MM - 970MM TELE                        |
| FINISH                             | STAINLESS STEEL                           |
| CONTROLS                           | 4 SPEED PUSH BUTTC<br>SPEED REMOTE CONT   |
| LIGHTING                           | 2X 10.2W VARIABLE W<br>6250K) DIMMABLE LE |
| FILTERS                            | CONCEALED ALUMINI<br>SUITABLE FOR DISHW   |
| DUCT POSITION                      | TOP OR REAR                               |
| MOTOR OPTION                       | INTERNAL, REMOTE O<br>RECIRCULATING       |
| ENERGY RATING (INTERNAL MOTOR)     | В                                         |
| ENERGY RATING (REMOTE MOTOR)       | В                                         |
| AIRFLOW RATING (INTERNAL MOTOR)    | 800 CMPH                                  |
| MAXIMUM DB LEVEL (SPEED 4 - BOOST) | 71DB (INTERNAL MOT                        |
| POWER SUPPLY REQUIREMENT           | 3 AMP (INTERNAL)                          |