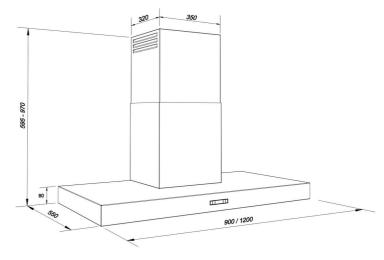

THE VAULT EDGE IS A CONTEMPORARY STYLE WALL MOUNTED HOOD WITH THE WESTIN EDGE BASEPLATE. IT FEATURES LCD TOUCH CONTROLS AND AN EXTENDED FILTER AREA WHICH IMPROVES PERFORMANCE.

| WIDTH                              | 900MM OR 1200MM                           |
|------------------------------------|-------------------------------------------|
| DEPTH                              | 550MM                                     |
| HEIGHT                             | 595MM - 970MM TELE                        |
| FINISH                             | STAINLESS STEEL                           |
| CONTROLS                           | 4 SPEED PUSH BUTTC<br>SPEED REMOTE CONT   |
| LIGHTING                           | 2X 10.2W VARIABLE W<br>6250K) DIMMABLE LE |
| FILTERS                            | CONCEALED ALUMINI<br>SUITABLE FOR DISHW   |
| DUCT POSITION                      | TOP OR REAR                               |
| MOTOR OPTION                       | INTERNAL, REMOTE O<br>RECIRCULATING       |
| ENERGY RATING (INTERNAL MOTOR)     | В                                         |
| ENERGY RATING (REMOTE MOTOR)       | В                                         |
| AIRFLOW RATING (INTERNAL MOTOR)    | 800 CMPH                                  |
| MAXIMUM DB LEVEL (SPEED 4 - BOOST) | 71DB (INTERNAL MOT                        |
| POWER SUPPLY REQUIREMENT           | 3 AMP (INTERNAL)                          |