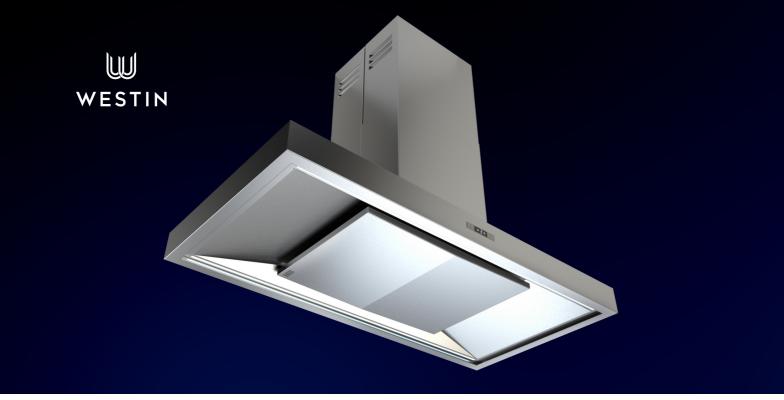

THE VAULT EDGE IS A CONTEMPORARY STYLE WALL MOUNTED HOOD WITH THE WESTIN EDGE BASEPLATE. IT FEATURES LCD TOUCH CONTROLS AND AN EXTENDED FILTER AREA WHICH IMPROVES PERFORMANCE.

| WIDTH                              | 900MM OR 1200MM                           |
|------------------------------------|-------------------------------------------|
| DEPTH                              | 550MM                                     |
| HEIGHT                             | 595MM - 970MM TELE                        |
| FINISH                             | STAINLESS STEEL                           |
| CONTROLS                           | 4 SPEED PUSH BUTTC<br>SPEED REMOTE CONT   |
| LIGHTING                           | 2X 10.2W VARIABLE W<br>6250K) DIMMABLE LE |
| FILTERS                            | CONCEALED ALUMINI<br>SUITABLE FOR DISHW   |
| DUCT POSITION                      | TOP OR REAR                               |
| MOTOR OPTION                       | INTERNAL, REMOTE O<br>RECIRCULATING       |
| ENERGY RATING (INTERNAL MOTOR)     | В                                         |
| ENERGY RATING (REMOTE MOTOR)       | В                                         |
| AIRFLOW RATING (INTERNAL MOTOR)    | 800 CMPH                                  |
| MAXIMUM DB LEVEL (SPEED 4 - BOOST) | 71DB (INTERNAL MOT                        |
| POWER SUPPLY REQUIREMENT           | 3 AMP (INTERNAL)                          |