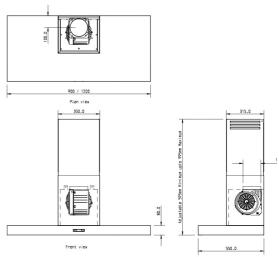

WIDTH 900MM OR 1200MM

DEPTH 550MM

HEIGHT 595MM - 970MM TELESCOPIC

STAINLESS STEEL **FINISH** 

CONTROLS 4 SPEED PUSH BUTTON, OPTIONAL 4

SPEED REMOTE CONTROL

LIGHTING 2X 10.2W VARIABLE WARMTH (2700 -

6250K) DIMMABLE LED LIGHT BLADES

**FILTERS** STAINLESS STEEL BAFFLE, SUITABLE

FOR DISHWASHERS

**DUCT POSITION** TOP OR REAR

MOTOR OPTION INTERNAL, REMOTE OR

RECIRCULATING

В

ENERGY RATING (INTERNAL MOTOR)

В

ENERGY RATING (REMOTE MOTOR) AIRFLOW RATING (INTERNAL MOTOR)

800 CMPH

MAXIMUM DB LEVEL (SPEED 4 - BOOST)

71DB (INTERNAL MOTOR)

POWER SUPPLY REQUIREMENT

3 AMP (INTERNAL) 5 AMP (REMOTE)

CUSTOMISABLE OPTIONS

FINISH, LIGHTING, DIMENSIONS,