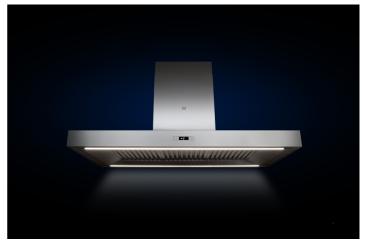

THE VAULT WALL MOUNTED HOOD IS A CLASSIC DESIGN WITH CONTEMPORARY STYLING. THIS HOOD FEATURES SLEEK TUNEABLE LED STRIP LIGHTING ALONG WITH INDUSTRIAL STYLE BAFFLE FILTERS AND THE ALL-IMPORTANT FUME CATCHMENT AREA, ANGLED TO MAXIMISE FUME CAPTURE.

WIDTH 900MM OR 1200MM

DEPTH 550MM

HEIGHT 595MM - 970MM TELESCOPIC

STAINLESS STEEL **FINISH** 

CONTROLS 4 SPEED PUSH BUTTON, OPTIONAL 4

SPEED REMOTE CONTROL

LIGHTING 2X 10.2W VARIABLE WARMTH (2700 -

6250K) DIMMABLE LED LIGHT BLADES

**FILTERS** STAINLESS STEEL BAFFLE, SUITABLE

FOR DISHWASHERS

**DUCT POSITION** TOP OR REAR

MOTOR OPTION INTERNAL, REMOTE OR

RECIRCULATING

В

ENERGY RATING (INTERNAL MOTOR)

В