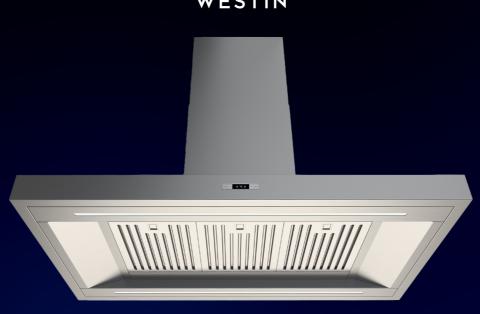

THE VAULT WALL MOUNTED HOOD IS A CLASSIC DESIGN WITH CONTEMPORARY STYLING. THIS HOOD FEATURES SLEEK TUNEABLE LED STRIP LIGHTING ALONG WITH INDUSTRIAL STYLE BAFFLE FILTERS AND THE ALL-IMPORTANT FUME CATCHMENT AREA, ANGLED TO MAXIMISE FUME CAPTURE.

WIDTH 900MM OR 1200MM

DEPTH 550MM

HEIGHT 595MM - 970MM TELESCOPIC

STAINLESS STEEL **FINISH** 

CONTROLS 4 SPEED PUSH BUTTON, OPTIONAL 4

SPEED REMOTE CONTROL

LIGHTING 2X 10.2W VARIABLE WARMTH (2700 -

6250K) DIMMABLE LED LIGHT BLADES

**FILTERS** STAINLESS STEEL BAFFLE, SUITABLE

FOR DISHWASHERS

**DUCT POSITION** TOP OR REAR

MOTOR OPTION INTERNAL, REMOTE OR

RECIRCULATING

В

ENERGY RATING (INTERNAL MOTOR)

В