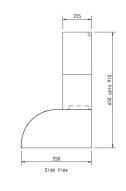

WIDTH 900MM, 1200MM OR 1500MM

DEPTH 550MM

HEIGHT 650MM - 910MM

ANY PAINT COLOUR MATCH, ANY RAL COLOUR, STAINLESS STEEL. POLISHED **FINISH** 

STEEL DETAILING

CONTROLS 4 SPEED PUSH BUTTON, OPTIONAL 4

SPEED REMOTE CONTROL