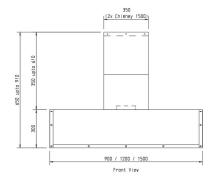

WIDTH 900MM, 1200MM OR 1500MM

DEPTH 550MM

HEIGHT 650MM - 910MM

ANY PAINT COLOUR MATCH, ANY RAL COLOUR, STAINLESS STEEL. POLISHED **FINISH** 

STEEL DETAILING

CONTROLS 4 SPEED PUSH BUTTON, OPTIONAL 4

SPEED REMOTE CONTROL