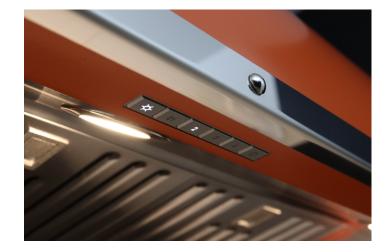

WIDTH 900MM, 1200MM OR 1500MM

DEPTH 550MM

HEIGHT 650MM - 910MM

ANY PAINT COLOUR MATCH, ANY RAL COLOUR, STAINLESS STEEL. POLISHED **FINISH** 

STEEL DETAILING

CONTROLS 4 SPEED PUSH BUTTON, OPTIONAL 4

SPEED REMOTE CONTROL

LIGHTING 2.6W VARIABLE WARMTH (3000-

6000K) DIMMABLE LED

**FILTERS** STAINLESS STEEL BAFFLE, SUITABLE

FOR DISHWASHERS

DUCT POSITION TOP OR REAR

INTERNAL, REMOTE OR MOTOR OPTION RECIRCULATING (2 X INTERNAL MOTORS ONLY ON 1500MM MODEL)