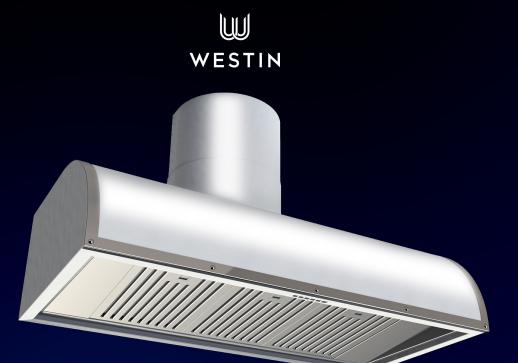

THE MASTERCHEF IS A UNIVERSAL HOOD DESIGNED TO BE PAIRED WITH RANGE COOKERS AND IS AVAILABLE IN ANY COLOUR MATCH TO SUIT THE RANGE, OR JUST TO MAKE A BOLD STATEMENT IN THE KITCHEN! FEATURING HAND POLISHED STRAP AND RIVET DETAIL, THE MASTERCHEF IS A CLASSIC HOOD DESIGN WITH A CONTEMPORARY TWIST.

WIDTH 900MM, 1200MM OR 1500MM

DEPTH 550MM

HEIGHT 650MM - 910MM

ANY PAINT COLOUR MATCH, ANY RAL COLOUR, STAINLESS STEEL. POLISHED **FINISH** 

STEEL DETAILING

CONTROLS 4 SPEED PUSH BUTTON, OPTIONAL 4

SPEED REMOTE CONTROL