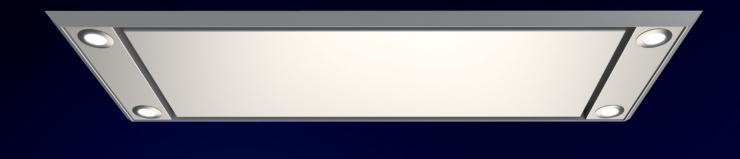

## S

THE STRATUS AIR IS A MINIMALIST UNIT WHICH SITS FLUSH TO THE CEILING. PAINTED WHITE AND WITHOUT LIGHTS, THIS MODEL IS DESIGNED TO PROVIDE EFFECTIVE EXTRACTION WHILST REMAINING AS UNOBTRUSIVE AS POSSIBLE.