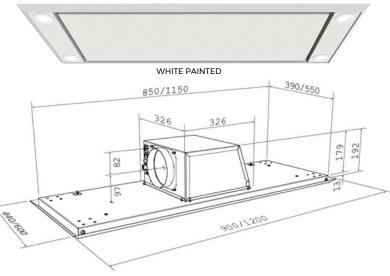

| WIDTH                          | 9                   |
|--------------------------------|---------------------|
| DEPTH                          | 44                  |
| HEIGHT                         | 19                  |
| FINISH                         | S <sup>-</sup><br>M |
| CONTROLS                       | 4                   |
| LIGHTING                       | 4                   |
| FILTERS                        | S                   |
| DUCT POSITION                  | LE                  |
| MOTOR OPTIONS                  | IN<br>R             |
| ENERGY RATING (INTERNAL MOTOR) |                     |
| ENERGY RATING (REMOTE MOTOR)   |                     |
|                                |                     |

AIRFLOW RATING (INTERNAL MOTOR)

MAXIMUM DB LEVEL (SPEED 4 - BOOST)

POWER SUPPLY REQUIREMENT

CUSTOMISABLE OPTIONS

DUCT SIZE CUTOUT SIZE

- 40MM OR 600MM
- 95MM (215MM RECIRCULATING)
- STAINLESS STEEL, WHITE PAINTED OR MIRROR POLISHED STAINLESS STEEL
- SPEED REMOTE CONTROL
- X 2.6W WARM (3000K) LED

CONCEALED ALUMINIUM MESH, UITABLE FOR DISHWASHERS

EFT, RIGHT, FRONT OR REAR

NTERNAL, REMOTE OR ECIRCULATING

800 CMPH

72DB (INTERNAL MOTOR)

3 AMP (INTERNAL MOTOR) 5 AMP (REMOTE MOTOR)

FINISH, LIGHTING, DIMENSIONS, POWER, CONTROLS

150MM

860MM/1160MM X 400MM/ 560MM