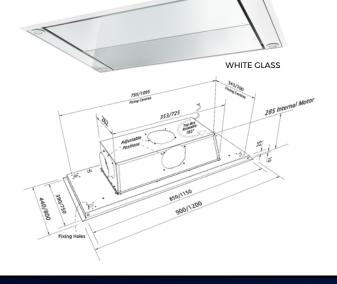

DEPTH 440MM OR 800MM

HEIGHT 195MM (REMOTE MOTOR)

285MM (INTERNAL MOTOR)

BLACK GLASS & PAINT OR WHITE **FINISH** 

**GLASS & PAINT** 

CONTROLS 4 SPEED REMOTE CONTROL

LIGHTING 4 X 2.6W COOL (5000K) LED

FILTERS CONCEALED ALUMINIUM MESH,

**CUTOUT SIZE** 860MM/1160MM X 400MM/760MM