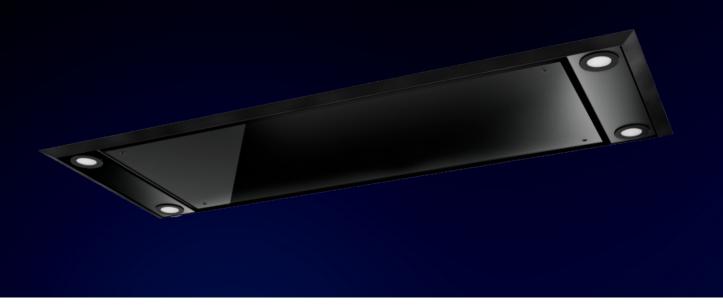

THE STRATUS VETRO IS A POPULAR PRODUCT FOR CUSTOMERS WHO WISH TO MAKE MORE OF A FEATURE OF THE CEILING UNIT. IT IS AVAILABLE IN WHITE GLASS AND PAINTED OR BLACK GLASS AND PAINTED.

WIDTH 900MM OR 1200MM

DEPTH 440MM OR 800MM

HEIGHT 195MM (REMOTE MOTOR)

285MM (INTERNAL MOTOR)

BLACK GLASS & PAINT OR WHITE **FINISH** 

**GLASS & PAINT** 

CONTROLS 4 SPEED REMOTE CONTROL

LIGHTING 4 X 2.6W COOL (5000K) LED

FILTERS CONCEALED ALUMINIUM MESH,