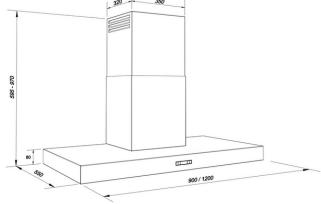

THE VAULT EDGE IS A CONTEMPORARY STYLE WALL MOUNTED HOOD WITH THE WESTIN EDGE BASEPLATE. IT FEATURES LCD TOUCH CONTROLS AND AN EXTENDED FILTER AREA WHICH IMPROVES PERFORMANCE.

WIDTH 900MM OR 1200MM

DEPTH 550MM

HEIGHT 595MM - 970MM TELESCOPIC

STAINLESS STEEL **FINISH** 

CONTROLS LCD DISPLAY WITH 4 SPEED PUSH

BUTTON, OPTIONAL 4 SPEED REMOTE

LIGHTING 2X 14.4W VARIABLE WARMTH (2700 -

6250K) DIMMABLE LED LIGHT BLADES