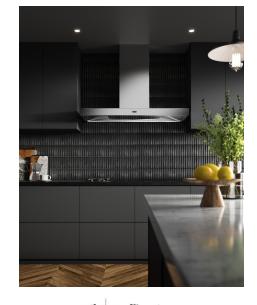

THE VAULT EDGE IS A CONTEMPORARY STYLE WALL MOUNTED HOOD WITH THE WESTIN EDGE BASEPLATE. IT FEATURES LCD TOUCH CONTROLS AND AN EXTENDED FILTER AREA WHICH IMPROVES PERFORMANCE.

WIDTH 900MM OR 1200MM

DEPTH 550MM