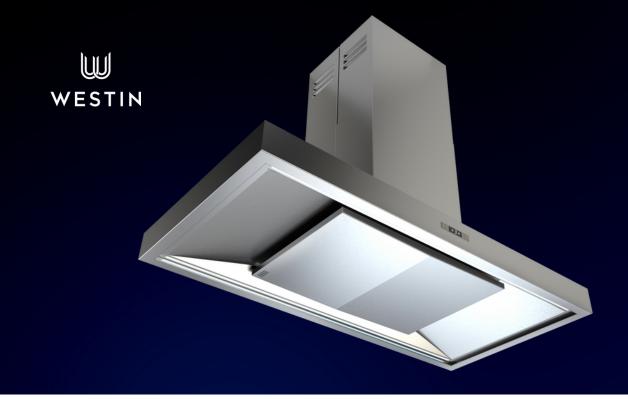

THE VAULT EDGE IS A CONTEMPORARY STYLE WALL MOUNTED HOOD WITH THE WESTIN EDGE BASEPLATE. IT FEATURES LCD TOUCH CONTROLS AND AN EXTENDED FILTER AREA WHICH IMPROVES PERFORMANCE.

WIDTH 900MM OR 1200MM

DEPTH 550MM

HEIGHT 595MM - 970MM TELESCOPIC

STAINLESS STEEL **FINISH** 

CONTROLS LCD DISPLAY WITH 4 SPEED PUSH

BUTTON, OPTIONAL 4 SPEED REMOTE

LIGHTING 2X 14.4W VARIABLE WARMTH (2700 -

6250K) DIMMABLE LED LIGHT BLADES

**FILTERS** CONCEALED ALUMINIUM MESH,

SUITABLE FOR DISHWASHERS

TOP OR REAR DUCT POSITION

MOTOR OPTION INTERNAL, REMOTE OR

RECIRCULATING В

ENERGY RATING (INTERNAL MOTOR)

ENERGY RATING (REMOTE MOTOR)

AIRFLOW RATING (INTERNAL MOTOR) 800 CMPH