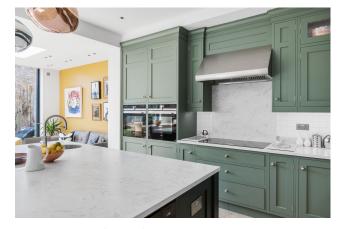

## AMERICAN PRO

THE AMERICAN PRO HOOD HAS A POWERFUL DUAL INTERNAL MOTORS, IDEALLY SUITED FOR RANGE COOKERS AND PROFESSIONAL HOBS. FEATURING INDUSTRIAL STYLING TO MATCH THE POWER, AND INCLUDING A LARGE CATCHMENT AREA AND INCREASED FILTER AREA. AVAILABLE IN A RANGE OF SIZES, IT IS DESIGNED TO PERFECTLY MATCH THE WIDTH OF MOST RANGE COOKERS.