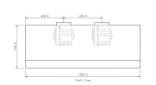

WIDTH 900MM, 914MM, 1000MM 1100MM,

1200MM, 1219MM, 1500MM, 1524MM

DEPTH 610MM

HEIGHT 450MM

FINISH STAINLESS STEEL

CONTROLS 4 SPEED PUSH BUTTON, OPTIONAL 4

SPEED REMOTE CONTROL

LIGHTING 3X 2.6W VARIABLE WARMTH (3000-

3X 2.6W VARIABLE WARMTH (3000-6000K) DIMMABLE LED (4X ON 1200+

MODELS)

FILTERS STAINLESS STEEL BAFFLE FILTERS,

SUITABLE FOR DISHWASHERS

DUCT POSITION TOP OR REAR (2 X 150MM DUCTS)

MOTOR OPTION INTERNAL

ENERGY RATING (INTERNAL MOTOR)

ENERGY RATING (REMOTE MOTOR)

11//

AIRFLOW RATING (INTERNAL MOTOR) 1600 CMPH

MAXIMUM DB LEVEL (SPEED 4 - BOOST) 74DB (INTERNAL MOTOR)

POWER SUPPLY REQUIREMENT 5 AMP

CUSTOMISABLE OPTIONS FINISH, LIGHTING, DIMENSIONS,