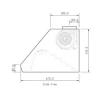

WIDTH 900MM, 914MM, 1000MM 1100MM,

1200MM, 1219MM, 1500MM, 1524MM

DEPTH 610MM

HEIGHT 450MM

FINISH STAINLESS STEEL

CONTROLS 4 SPEED PUSH BUTTON, OPTIONAL 4

SPEED REMOTE CONTROL

LIGHTING 3X 2.6W VARIABLE WARMTH (3000-

3X 2.6W VARIABLE WARMTH (3000-6000K) DIMMABLE LED (4X ON 1200+

MODELS)

FILTERS STAINLESS STEEL BAFFLE FILTERS,

SUITABLE FOR DISHWASHERS

DUCT POSITION TOP OR REAR (2 X 150MM DUCTS)

MOTOR OPTION INTERNAL

ENERGY RATING (INTERNAL MOTOR)

ENERGY RATING (REMOTE MOTOR)

11//

AIRFLOW RATING (INTERNAL MOTOR) 1600 CMPH

MAXIMUM DB LEVEL (SPEED 4 - BOOST) 74DB (INTERNAL MOTOR)

POWER SUPPLY REQUIREMENT 5 AMP

CUSTOMISABLE OPTIONS FINISH, LIGHTING, DIMENSIONS,