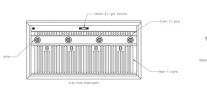

WIDTH 900MM, 914MM, 1000MM 1100MM,

1200MM, 1219MM, 1500MM, 1524MM

DEPTH 610MM

HEIGHT 450MM

FINISH STAINLESS STEEL

CONTROLS 4 SPEED PUSH BUTTON, OPTIONAL 4

SPEED REMOTE CONTROL

LIGHTING 3X 2.6W VARIABLE WARMTH (3000-

3X 2.6W VARIABLE WARMTH (3000-6000K) DIMMABLE LED (4X ON 1200+

MODELS)

FILTERS STAINLESS STEEL BAFFLE FILTERS,

SUITABLE FOR DISHWASHERS

DUCT POSITION TOP OR REAR (2 X 150MM DUCTS)

MOTOR OPTION INTERNAL

ENERGY RATING (INTERNAL MOTOR)