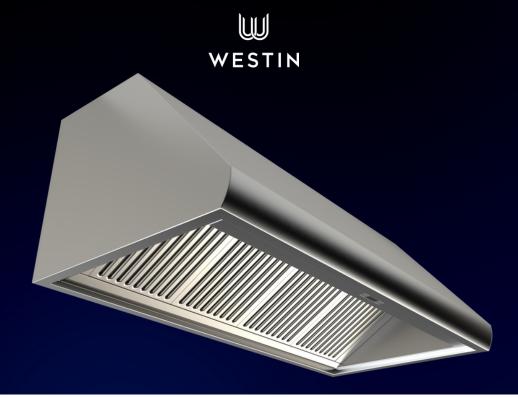

## AMERICAN PRO

THE AMERICAN PRO HOOD HAS A POWERFUL DUAL INTERNAL MOTORS, IDEALLY SUITED FOR RANGE COOKERS AND PROFESSIONAL HOBS. FEATURING INDUSTRIAL STYLING TO MATCH THE POWER, AND INCLUDING A LARGE CATCHMENT AREA AND INCREASED FILTER AREA. AVAILABLE IN A RANGE OF SIZES, IT IS DESIGNED TO PERFECTLY MATCH THE WIDTH OF MOST RANGE COOKERS.