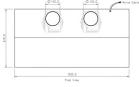

WIDTH 900MM, 914MM, 1000MM 1100MM,

1200MM, 1219MM, 1500MM, 1524MM

DEPTH 610MM

HEIGHT 450MM

FINISH STAINLESS STEEL

CONTROLS 4 SPEED PUSH BUTTON, OPTIONAL 4

SPEED REMOTE CONTROL

LIGHTING 3X 2.6W VARIABLE WARMTH (3000-

3X 2.6W VARIABLE WARMTH (3000-6000K) DIMMABLE LED (4X ON 1200+

MODELS)

FILTERS STAINLESS STEEL BAFFLE FILTERS,

SUITABLE FOR DISHWASHERS

DUCT POSITION TOP OR REAR (2 X 150MM DUCTS)

MOTOR OPTION INTERNAL

ENERGY RATING (INTERNAL MOTOR)

ENERGY RATING (REMOTE MOTOR)

11//

AIRFLOW RATING (INTERNAL MOTOR) 1600 CMPH

MAXIMUM DB LEVEL (SPEED 4 - BOOST) 74DB (INTERNAL MOTOR)

POWER SUPPLY REQUIREMENT 5 AMP

CUSTOMISABLE OPTIONS FINISH, LIGHTING, DIMENSIONS,