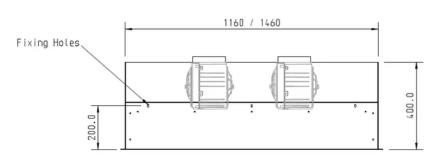

WIDTH 1200MM OR 1500MM

DEPTH 445MM HEIGHT 400MM

FINISH STAINLESS STEEL

CONTROLS 4 SPEED PUSH BUTTON, 4 SPEED

REMOTE CONTROL

4 X 2.6W VARIABLE WARMTH 3000K - 6000K DIMMABLE LED (5 X ON LIGHTING

1500MM MODEL)

AIRFLOW RATING (INTERNAL MOTOR) 1600 CMPH

MAXIMUM DB LEVEL (SPEED 4 - BOOST) 74DB (INTERNAL MOTOR)

POWER SUPPLY REQUIREMENT 5 AMP

**CUSTOMISABLE OPTIONS** FINISH, LIGHTING, DIMENSIONS,

POWER, CONTROLS

**CUTOUT SIZE** 1170MM/1470MM X 415MM