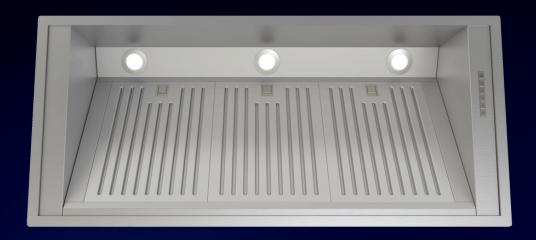

**FILTERS** STAINLESS STEEL BAFFLE, SUITABLE

FOR DISHWASHERS

Α

DUCT POSITION TOP OR REAR (MUST SPECIFY)

MOTOR OPTION 2 X INTERNAL

**ENERGY RATING (INTERNAL MOTOR)** 

N/A

ENERGY RATING (REMOTE MOTOR)

AIRFLOW RATING (INTERNAL MOTOR) 1600 CMPH

MAXIMUM DB LEVEL (SPEED 4 - BOOST) 74DB (INTERNAL MOTOR)

POWER SUPPLY REQUIREMENT 5 AMP

**CUSTOMISABLE OPTIONS** FINISH, LIGHTING, DIMENSIONS,

POWER, CONTROLS

**CUTOUT SIZE** 1170MM/1470MM X 415MM