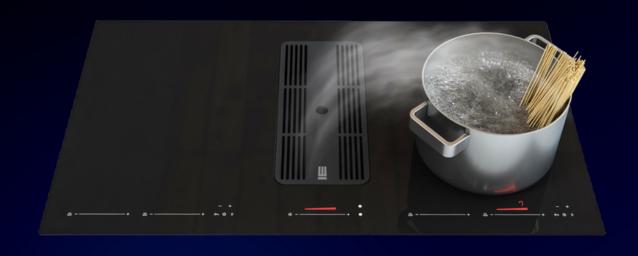

THE WESTIN HARMONY IS A FULLY FEATURED INDUCTION HOB PARTNERED WITH EFFICIENT EXTRACTION. THE HARMONY PLUS IS A WIDER VERSION ALLOWING LARGER PANS TO BE USED ON THE HOB AND HAS A FEATURE BEVELLED EDGE. EACH HARMONY PACKAGE INCLUDES THE G5 INDUCTION HOB & MOTOR.

## HOB FEATURES:

INDUCTION G5 HOB TOUCH CONTROLS FOR ALL FUNCTIONS 4 X COOKING ZONES 4 X 3700W MAX COOKING ZONE POWER (4 X 2100W = P: 4 X 3700W) TOTAL OUTPUT: 7400W BRIDGING FUNCTION:
FLEXIBLE COOKING ZONES COMBINE TO CREATE SINGLE LARGE ZONES (ZONE 1+2 AND ZONE 3+4) AUTOMATIC HEAT-UP FUNCTION 9 POWER SETTINGS FOR ALL ZONES BOOSTER FUNCTION ON ALL ZONES OVER-HEATING PROTECTION KEEP WARM FUNCTION TIMER FUNCTION
OPERATING TIME LIMIT FUNCTION SAFETY LOCK
PAUSE FUNCTION AND RECALL