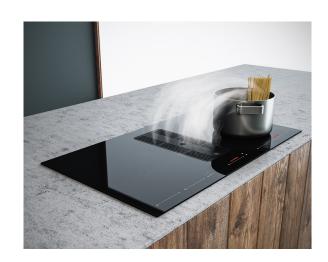

THE WESTIN HARMONY IS A FULLY FEATURED INDUCTION HOB PARTNERED WITH EFFICIENT EXTRACTION. THE HARMONY PLUS IS A WIDER VERSION ALLOWING LARGER PANS TO BE USED ON THE HOB AND HAS A FEATURE BEVELLED EDGE. EACH HARMONY PACKAGE INCLUDES THE G5 INDUCTION HOB & MOTOR.