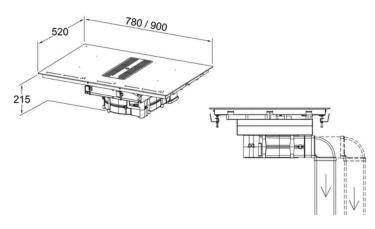

780MM OR 900MM (HARMONY +) WIDTH

DEPTH 520MM

HEIGHT 215MM + DUCTING FINISH BLACK GLASS

CONTROLS SLIDE TOUCH CONTROL

LIGHTING N/A

FILTERS CONCEALED ALUMINIUM MESH, SUITABLE FOR

DISHWASHERS

DUCT POSITION REAR (WITH DOWNWARD ADAPTOR

INCLUDED)

MOTOR OPTION INTERNAL (RECIRCULATING ALSO AVAILABLE)

ENERGY RATING (INTERNAL MOTOR)

AIRFLOW RATING (INTERNAL MOTOR) 800 CMPH

MAXIMUM DB LEVEL (SPEED 4 - BOOST) 71DB (INTERNAL MOTOR)

POWER SUPPLY REQUIREMENT

**CUTOUT SIZE** 780MM/ 880MM/ 1180MM X 266MM