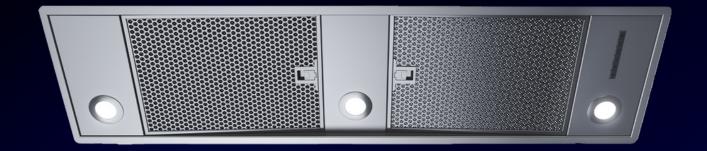

## WESTIN

THE PRIME PRO IS A DUAL MOTOR VERSION OF OUR POPULAR PRIME EXTRACTOR WHICH IS DESIGNED TO FIT INTO KITCHEN FURNITURE OR A CHIMNEY THAT PROVIDES EXTRA POWER FOR KEEN COOKS.

| WIDTH                              | 1100MM                                                                      |
|------------------------------------|-----------------------------------------------------------------------------|
| DEPTH                              | 292MM                                                                       |
| HEIGHT                             | 280MM                                                                       |
|                                    | STAINLESS STEEL                                                             |
| FINISH                             |                                                                             |
| CONTROLS                           | 4 SPEED PUSH BUTTON, OPTIONAL<br>REMOTE CONTROL                             |
| LIGHTING                           | 3X 2.6W VARIABLE WARMTH (3000–<br>6000K) DIMMABLE LED (3X ON 1100<br>MODEL) |
| FILTERS                            | CONCEALED ALUMINIUM MESH,<br>SUITABLE FOR DISHWASHERS                       |
| DUCT POSITION                      | TOP (Rear as Westin Bespoke option)                                         |
| MOTOR OPTION                       | 2 X INTERNAL MOTORS                                                         |
| ENERGY RATING (INTERNAL MOTOR)     | A                                                                           |
| ENERGY RATING (REMOTE MOTOR)       | N/A                                                                         |
| AIRFLOW RATING (INTERNAL MOTOR)    | 1600 CMPH                                                                   |
| MAXIMUM DB LEVEL (SPEED 4 - BOOST) | 74DB (INTERNAL MOTOR)                                                       |
| POWER SUPPLY REQUIREMENT           | 5 AMP (REMOTE)                                                              |
| CUSTOMISABLE OPTIONS               | FINISH, LIGHTING, DIMENSIONS,<br>POWER, CONTROLS                            |
| CUTOUT SIZE                        | 1080MM X 266MM                                                              |