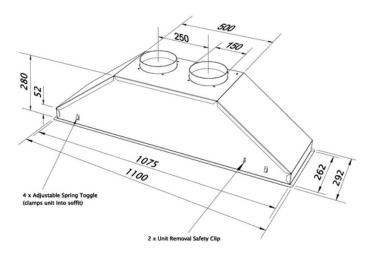

## WESTIN

THE PRIME PRO IS A DUAL MOTOR VERSION OF OUR POPULAR PRIME EXTRACTOR WHICH IS DESIGNED TO FIT INTO KITCHEN FURNITURE OR A CHIMNEY THAT PROVIDES EXTRA POWER FOR KEEN COOKS.

| WIDTH                              | 1100MM                                                                      |
|------------------------------------|-----------------------------------------------------------------------------|
| DEPTH                              | 292MM                                                                       |
| HEIGHT                             | 280MM                                                                       |
|                                    | STAINLESS STEEL                                                             |
| FINISH                             |                                                                             |
| CONTROLS                           | 4 SPEED PUSH BUTTON, OPTIONAL<br>REMOTE CONTROL                             |
| LIGHTING                           | 3X 2.6W VARIABLE WARMTH (3000–<br>6000K) DIMMABLE LED (3X ON 1100<br>MODEL) |
| FILTERS                            | CONCEALED ALUMINIUM MESH,<br>SUITABLE FOR DISHWASHERS                       |
| DUCT POSITION                      | TOP (Rear as Westin Bespoke option)                                         |
| MOTOR OPTION                       | 2 X INTERNAL MOTORS                                                         |
| ENERGY RATING (INTERNAL MOTOR)     | A                                                                           |
| ENERGY RATING (REMOTE MOTOR)       | N/A                                                                         |
| AIRFLOW RATING (INTERNAL MOTOR)    | 1600 CMPH                                                                   |
| MAXIMUM DB LEVEL (SPEED 4 - BOOST) | 74DB (INTERNAL MOTOR)                                                       |
| POWER SUPPLY REQUIREMENT           | 5 AMP (REMOTE)                                                              |
| CUSTOMISABLE OPTIONS               | FINISH, LIGHTING, DIMENSIONS,<br>POWER, CONTROLS                            |
| CUTOUT SIZE                        | 1080MM X 266MM                                                              |