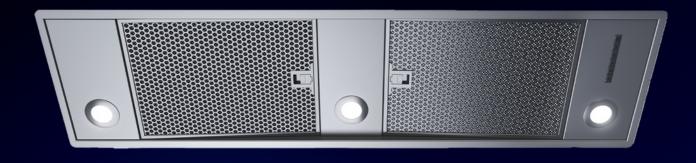

STAINLESS STEEL **FINISH** 

CONTROLS 4 SPEED PUSH BUTTON, OPTIONAL

REMOTE CONTROL

LIGHTING 2X 2.6W VARIABLE WARMTH (3000-

6000K) DIMMABLE LED (3X ON 1100

MODEL)

**FILTERS** CONCEALED ALUMINIUM MESH,

SUITABLE FOR DISHWASHERS