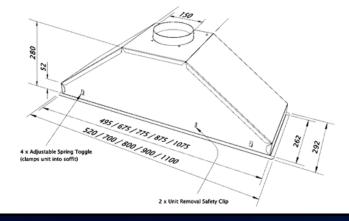

THIS IS A VERSATILE AND POPULAR DISCREET PRODUCT DESIGNED TO FIT INTO A CHIMNEY OR KITCHEN FURNITURE AND IS AVAILABLE IN A WIDE RANGE OF SIZES.

WIDTH 520MM, 700MM, 800MM, 900MM,

1100MM

DEPTH 292MM HEIGHT 280MM

71DB (INTERNAL MOTOR)

POWER SUPPLY REQUIREMENT

3 AMP (INTERNAL) 5 AMP (REMOTE)

CUSTOMISABLE OPTIONS

FINISH, LIGHTING, DIMENSIONS,

POWER, CONTROLS

**CUTOUT SIZE** 500MM/ 680MM/ 780MM/ 880MM/

1080MM X 266MM