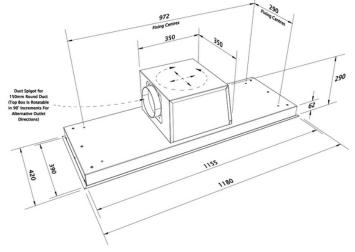

THE STRATUS BLADE IS THE NEXT STEP IN CEILING HOOD DESIGN INCORPORATING THE POPULAR LIGHT BLADES FROM THE STRATUS 360 INTO A DUCTED OUT HOOD.

WIDTH 1180MM

DEPTH 420MM

HEIGHT 200MM (REMOTE MOTOR)

290MM (INTERNAL MOTOR)

5 AMP (REMOTE MOTOR) **CUSTOMISABLE OPTIONS** 

FINISH, LIGHTING, DIMENSIONS, POWER, CONTROLS

800 CMPH

**DUCT SIZE** 150MM

**CUTOUT SIZE** 1160MM X 400MM