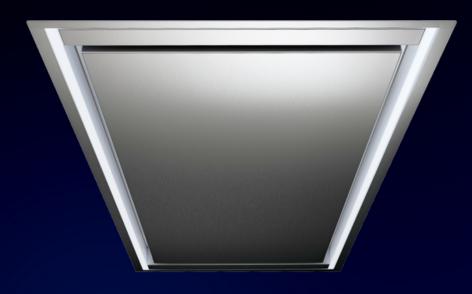

THE STRATUS BLADE IS THE NEXT STEP IN CEILING HOOD DESIGN INCORPORATING THE POPULAR LIGHT BLADES FROM THE STRATUS 360 INTO A DUCTED OUT HOOD.

WIDTH 1180MM

DEPTH 420MM

HEIGHT 200MM (REMOTE MOTOR)

290MM (INTERNAL MOTOR)

STAINLESS STEEL FINISH

CONTROLS 4 SPEED REMOTE CONTROL

LIGHTING 2 X 10.5W LED LIGHT BARS COOL

(5000K) OR WARM (3000K)

**FILTERS** CONCEALED ALUMINIUM MESH,

SUITABLE FOR DISHWASHERS

DUCT POSITION LEFT, RIGHT, FRONT OR REAR