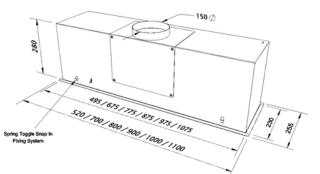

CUTOUT SIZE

| 520MM, 700MM, 800MM, 900MM,<br>1000MM, 1100MM   |
|-------------------------------------------------|
| 255MM                                           |
| 280MM                                           |
|                                                 |
| STAINLESS STEEL                                 |
| 4 SPEED PUSH BUTTON, OPTIONAL<br>REMOTE CONTROL |
|                                                 |

FINISH, LIGHTING, DIMENSIONS, POWER, CONTROLS

500MM/ 680MM/ 780MM/ 880MM/980mm/ 1080MM X 232MM