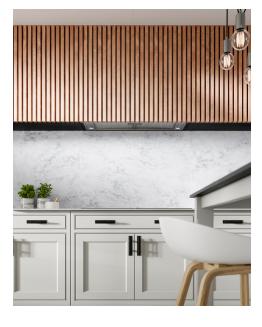

## WESTIN

THE PRIME SLIM IS A NARROW VERSION OF OUR POPULAR PRIME EXTRACTOR WHICH IS DESIGNED TO FIT INTO KITCHEN FURNITURE OR A CHIMNEY.

DEPTH

HEIGHT

FINISH

CONTROLS

LIGHTING

FILTERS