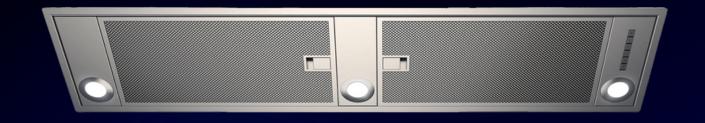

CUTOUT SIZE

| 520MM, 700MM, 800MM, 900MM,<br>1000MM, 1100MM   |
|-------------------------------------------------|
| 255MM                                           |
| 280MM                                           |
|                                                 |
| STAINLESS STEEL                                 |
| 4 SPEED PUSH BUTTON, OPTIONAL<br>REMOTE CONTROL |
|                                                 |

2X 2.6W VARIABLE WARMTH (3000-6000K) DIMMABLE LED (3X ON 1100 MODEL)

ALUMINIUM MESH, SUITABLE FOR DISHWASHERS

TOP

INTERNAL, REMOTE OR RECIRCULATING

800 CMPH

70DB (INTERNAL MOTOR)

3 AMP (INTERNAL) 5 AMP (REMOTE)