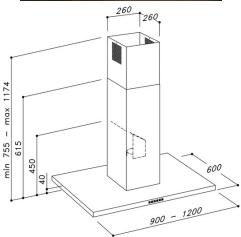

## WESTIN

THE MARTELLI IS AN UNCOMPLICATED HOOD WITH CLEAN LINES AND MINIMALIST STYLE. AVAILABLE IN TWO WIDTH OPTIONS WITH EITHER INTERNAL OR REMOTE MOTOR.

| WIDTH                              | 900MM OR 1200MM                                                     |
|------------------------------------|---------------------------------------------------------------------|
| DEPTH                              | 600MM                                                               |
| HEIGHT                             | 40MM + 775MM - 1174MM TELESCOPIC                                    |
| FINISH                             | STAINLESS STEEL                                                     |
| CONTROLS                           | 4 SPEED PUSH BUTTON                                                 |
| LIGHTING                           | 2 X 3.75W VARIABLE WARMTH (2700 –<br>6500K) DIMMABLE LED LIGHT BARS |
| FILTERS                            | STAINLESS STEEL BAFFLE, SUITABLE<br>FOR DISHWASHERS                 |
| DUCT POSITION                      | ТОР                                                                 |
| MOTOR OPTION                       | INTERNAL, RECIRCULATING AVAILABLE                                   |
| ENERGY RATING (INTERNAL MOTOR)     | A                                                                   |
| ENERGY RATING (REMOTE MOTOR)       | N/A                                                                 |
| AIRFLOW RATING (INTERNAL MOTOR)    | 700 CMPH                                                            |
| MAXIMUM DB LEVEL (SPEED 4 - BOOST) | 70DB (INTERNAL MOTOR)                                               |
| POWER SUPPLY REQUIREMENT           | 3 AMP (INTERNAL)                                                    |