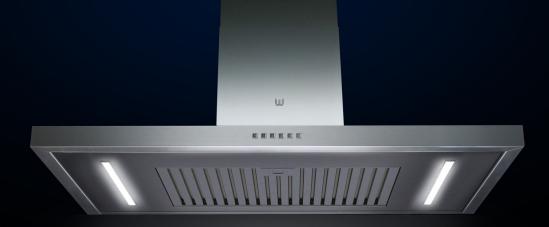

## WESTIN

THE MARTELLI IS AN UNCOMPLICATED HOOD WITH CLEAN LINES AND MINIMALIST STYLE. AVAILABLE IN TWO WIDTH OPTIONS WITH EITHER INTERNAL OR REMOTE MOTOR.

| WIDTH                              | 900MM OR 1200MM                                                     |
|------------------------------------|---------------------------------------------------------------------|
| DEPTH                              | 600MM                                                               |
| HEIGHT                             | 40MM + 775MM - 1174MM TELESCOPIC                                    |
| FINISH                             | STAINLESS STEEL                                                     |
| CONTROLS                           | 4 SPEED PUSH BUTTON                                                 |
| LIGHTING                           | 2 X 3.75W VARIABLE WARMTH (2700 –<br>6500K) DIMMABLE LED LIGHT BARS |
| FILTERS                            | STAINLESS STEEL BAFFLE, SUITABLE<br>FOR DISHWASHERS                 |
| DUCT POSITION                      | ТОР                                                                 |
| MOTOR OPTION                       | INTERNAL, RECIRCULATING AVAILABLE                                   |
| ENERGY RATING (INTERNAL MOTOR)     | A                                                                   |
| ENERGY RATING (REMOTE MOTOR)       | N/A                                                                 |
| AIRFLOW RATING (INTERNAL MOTOR)    | 700 CMPH                                                            |
| MAXIMUM DB LEVEL (SPEED 4 - BOOST) | 70DB (INTERNAL MOTOR)                                               |
| POWER SUPPLY REQUIREMENT           | 3 AMP (INTERNAL)                                                    |