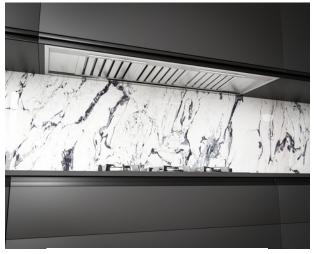

THE BLOQUE IS A ROBUST UNIT WHICH OFFERS A MORE INDUSTRIAL LOOK WITH STAINLESS STEEL BAFFLE FILTERS.

WIDTH 8600MM OR 1400MM

DEPTH 445MM HEIGHT 335MM

FINISH STAINLESS STEEL

CONTROLS 4 SPEED PUSH BUTTON, OPTIONAL

POWER, CONTROLS

**CUTOUT SIZE** 825MM/1365MM X 410MM