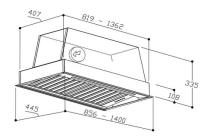

THE BLOQUE IS A ROBUST UNIT WHICH OFFERS A MORE INDUSTRIAL LOOK WITH STAINLESS STEEL BAFFLE FILTERS.

WIDTH 8600MM OR 1400MM

DEPTH 445MM HEIGHT 335MM

FINISH STAINLESS STEEL

CONTROLS 4 SPEED PUSH BUTTON, OPTIONAL

POWER, CONTROLS

**CUTOUT SIZE** 825MM/1365MM X 410MM