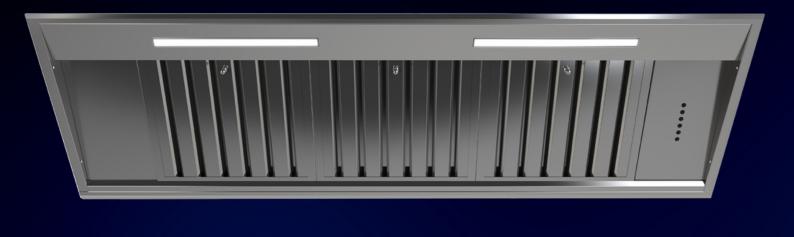

THE BLOQUE IS A ROBUST UNIT WHICH OFFERS A MORE INDUSTRIAL LOOK WITH STAINLESS STEEL BAFFLE FILTERS.

WIDTH 8600MM OR 1400MM

DEPTH 445MM HEIGHT 335MM

FINISH STAINLESS STEEL

CONTROLS 4 SPEED PUSH BUTTON, OPTIONAL

REMOTE CONTROL

LIGHTING TUNABLE LED LIGHT BARS 2700K -

6500K (1 X ON 860MM, 2 X ON 1400MM)

**FILTERS** STAINLESS STEEL BAFFLE, SUITABLE

FOR DISHWASHERS

A

DUCT POSITION TOP OR REAR

MOTOR OPTION INTERNAL ONLY