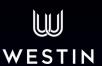

THE BLOQUE IS A ROBUST UNIT WHICH OFFERS A MORE INDUSTRIAL LOOK WITH STAINLESS STEEL BAFFLE FILTERS.

WIDTH 8600MM OR 1400MM

DEPTH 445MM HEIGHT 335MM

FINISH STAINLESS STEEL

CONTROLS 4 SPEED PUSH BUTTON, OPTIONAL

REMOTE CONTROL

LIGHTING TUNABLE LED LIGHT BARS 2700K -

6500K (1 X ON 860MM, 2 X ON 1400MM)

**FILTERS** STAINLESS STEEL BAFFLE, SUITABLE

FOR DISHWASHERS

A

DUCT POSITION TOP OR REAR

MOTOR OPTION INTERNAL ONLY

ENERGY RATING (INTERNAL MOTOR)

ENERGY RATING (REMOTE MOTOR) N/A

800 CMPH

AIRFLOW RATING (INTERNAL MOTOR)

MAXIMUM DB LEVEL (SPEED 4 - BOOST) 71DB (INTERNAL MOTOR)

POWER SUPPLY REQUIREMENT 3 AMP

CUSTOMISABLE OPTIONS FINISH, LIGHTING, DIMENSIONS,