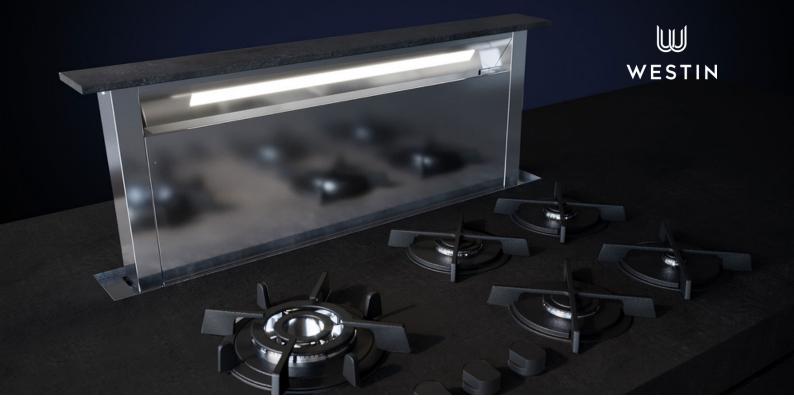

THE ABILITY TO CUSTOMISE THE UPPER PANEL IN MATERIAL TO MATCH THE WORKTOP MEANS THE LISSER STONE IS THE ULTIMATE IN DISCREET EXTRACTION.

WIDTH 835MM OR 1135MM

DEPTH 98MM (WORKTOP), 195MM (BELOW WORKTOP

HEIGHT 300MM FROM WORKTOP WHEN FULLY

OPEN

STAINLESS STEEL FINISH

CONTROLS SEPERATE TOUCH CONTROL

LIGHTING 1X 5W LED (835 MODEL) 1X 9W LED (1135 MODEL)

FILTERS CONCEALED ALUMINIUM MESH, SUITABLE FOR DISHWASHERS

**DUCT POSITION** LEFT, RIGHT, FRONT, REAR OR DOWN

INTERNAL, REMOTE OR MOTOR OPTION

RECIRCULATING

ENERGY RATING (BOLT ON MOTOR)

ENERGY RATING (REMOTE MOTOR)

AIRFLOW RATING (BOLT ON MOTOR) 800 CMPH MAXIMUM DB LEVEL (SPEED 4 - BOOST) 68DB (INTERNAL MOTOR)

POWER SUPPLY REQUIREMENT 3 AMP (INTERNAL)