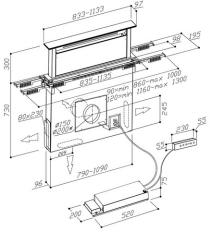

THE ABILITY TO CUSTOMISE THE UPPER PANEL IN MATERIAL TO MATCH THE WORKTOP MEANS THE LISSER STONE IS THE ULTIMATE IN DISCREET EXTRACTION.

WIDTH 835MM OR 1135MM

DEPTH 98MM (WORKTOP), 195MM (BELOW WORKTOP

HEIGHT 300MM FROM WORKTOP WHEN FULLY

OPEN

STAINLESS STEEL FINISH

CONTROLS SEPERATE TOUCH CONTROL

LIGHTING 1X 5W LED (835 MODEL) 1X 9W LED (1135 MODEL)

FILTERS CONCEALED ALUMINIUM MESH, SUITABLE FOR DISHWASHERS

**DUCT POSITION** LEFT, RIGHT, FRONT, REAR OR DOWN

INTERNAL, REMOTE OR MOTOR OPTION

RECIRCULATING

ENERGY RATING (BOLT ON MOTOR)

ENERGY RATING (REMOTE MOTOR)

AIRFLOW RATING (BOLT ON MOTOR) 800 CMPH MAXIMUM DB LEVEL (SPEED 4 - BOOST) 68DB (INTERNAL MOTOR)

POWER SUPPLY REQUIREMENT 3 AMP (INTERNAL)

5 AMP (REMOTE)

**CUTOUT SIZE** 100MM X 837MM (835MM VERSION) 100MM X 1137MM (1135MM VERSION)

\* accessory outlet #200mm