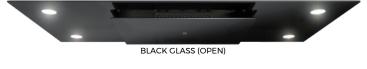

## STRATUS MONO

THE STRATUS MONO IS A SLEEK, GLASS CEILING HOOD AVAILABLE IN BLACK OR WHITE. THE PRECISION MOVEMENT OF THE DESCENDING EXTRACTION PANEL INCREASES THE CATCHMENT AREA AND ENABLES DIRECT AIR FLOW INTO THE HOOD. THIS IMPROVES PERFORMANCE AND EFFECTIVENESS BY 7% WHEN COMPARED TO CONVENTIONAL CEILING HOODS.

WIDTH 900MM OR 1200MM

DEPTH 430MM HEIGHT 236MM

FINISH WHITE GLASS OR BLACK GLASS

CONTROLS 4 SPEED REMOTE CONTROL

LIGHTING 4X 3.4W NATURAL WHITE(4000K)

DIMMABLE LED

FILTERS CONCEALED ALUMINIUM MESH,

SUITABLE FOR DISHWASHERS