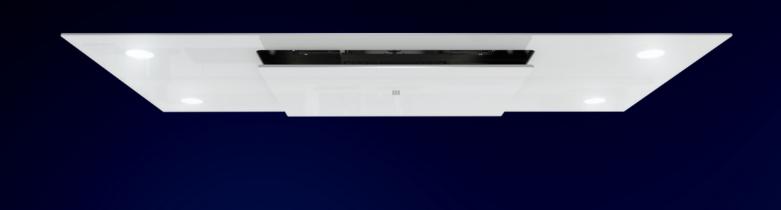

## STRATUS MONO

THE STRATUS MONO IS A SLEEK, GLASS CEILING HOOD AVAILABLE IN BLACK OR WHITE. THE PRECISION MOVEMENT OF THE DESCENDING EXTRACTION PANEL INCREASES THE CATCHMENT AREA AND ENABLES DIRECT AIR FLOW INTO THE HOOD. THIS IMPROVES PERFORMANCE AND EFFECTIVENESS BY 7% WHEN COMPARED TO CONVENTIONAL CEILING HOODS.

WIDTH 900MM OR 1200MM

DEPTH 430MM HEIGHT 236MM

FINISH WHITE GLASS OR BLACK GLASS

CONTROLS 4 SPEED REMOTE CONTROL

LIGHTING 4X 3.4W NATURAL WHITE(4000K)

DIMMABLE LED

FILTERS CONCEALED ALUMINIUM MESH,

SUITABLE FOR DISHWASHERS