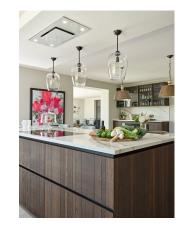

## STRATUS MONO

THE STRATUS MONO IS A SLEEK, GLASS CEILING HOOD AVAILABLE IN BLACK OR WHITE. THE PRECISION MOVEMENT OF THE DESCENDING EXTRACTION PANEL INCREASES THE CATCHMENT AREA AND ENABLES DIRECT AIR FLOW INTO THE HOOD. THIS IMPROVES PERFORMANCE AND EFFECTIVENESS BY 7% WHEN COMPARED TO CONVENTIONAL CEILING HOODS.