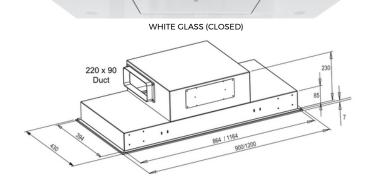

WIDTH 900MM OR 1200MM

DEPTH 430MM HEIGHT 236MM

FINISH WHITE GLASS OR BLACK GLASS

CONTROLS 4 SPEED REMOTE CONTROL

LIGHTING 4X 3.4W NATURAL WHITE(4000K)

DIMMABLE LED

FILTERS CONCEALED ALUMINIUM MESH,

SUITABLE FOR DISHWASHERS

DUCT POSITION LEFT, RIGHT, FRONT, REAR OR TOP

MOTOR OPTIONS INTERNAL, OR RECIRCULATING

ENERGY RATING (INTERNAL MOTOR)

В

N/A

ENERGY RATING (REMOTE MOTOR)

AIRFLOW RATING (INTERNAL MOTOR) 800 CMPH

MAXIMUM DB LEVEL (SPEED 4 - BOOST) 75DB (INTERNAL MOTOR)

POWER SUPPLY REQUIREMENT 3 AMP (INTERNAL MOTOR)

DUCT SIZE 220MM X 90MM RECTANGULAR

CUTOUT SIZE 868MM/1018MM X 405MM