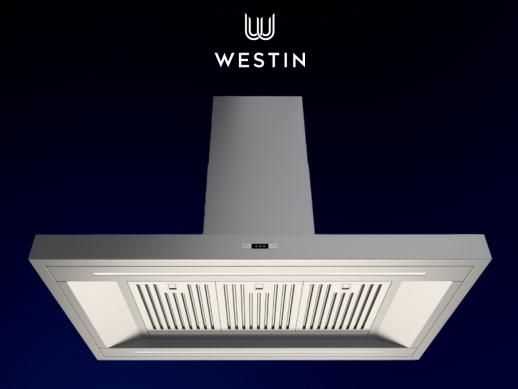

## VAULT

THE VAULT WALL MOUNTED HOOD IS A CLASSIC DESIGN WITH CONTEMPORARY STYLING. THIS HOOD FEATURES SLEEK TUNEABLE LED STRIP LIGHTING ALONG WITH INDUSTRIAL STYLE BAFFLE FILTERS AND THE ALL-IMPORTANT FUME CATCHMENT AREA, ANGLED TO MAXIMISE FUME CAPTURE.