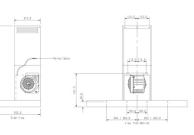

| WIDTH                              | 900MM OR 1200MM                                                             |                                           |
|------------------------------------|-----------------------------------------------------------------------------|-------------------------------------------|
| DEPTH                              | 550MM                                                                       |                                           |
| HEIGHT                             | 595MM - 970MM TELESCOPIC                                                    |                                           |
| FINISH                             | STAINLESS STEEL                                                             |                                           |
| CONTROLS                           | LCD DISPLAY WITH 4 SPEED PUSH<br>BUTTON, OPTIONAL 4 SPEED REMOTE<br>CONTROL |                                           |
| LIGHTING                           | 2X 14.4W VARIABLE WARMTH (2700 -<br>6250K) DIMMABLE LED LIGHT BLADES        |                                           |
| FILTERS                            | STAINLESS STEEL BAFFLE, SUITABLE<br>FOR DISHWASHERS                         |                                           |
| DUCT POSITION                      | TOP OR REAR                                                                 | <u></u>                                   |
| MOTOR OPTION                       | INTERNAL, REMOTE OR<br>RECIRCULATING                                        | 1.00                                      |
| ENERGY RATING (INTERNAL MOTOR)     | A                                                                           | 900                                       |
| ENERGY RATING (REMOTE MOTOR)       | В                                                                           | 201 C C C C C C C C C C C C C C C C C C C |
| AIRFLOW RATING (INTERNAL MOTOR)    | 800 CMPH                                                                    |                                           |
| MAXIMUM DB LEVEL (SPEED 4 - BOOST) | 71DB (INTERNAL MOTOR)                                                       | 902 -                                     |