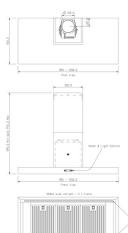

| WIDTH                              | 900MM OR 1200MM                                                             |                                           |
|------------------------------------|-----------------------------------------------------------------------------|-------------------------------------------|
| DEPTH                              | 550MM                                                                       |                                           |
| HEIGHT                             | 595MM - 970MM TELESCOPIC                                                    |                                           |
| FINISH                             | STAINLESS STEEL                                                             |                                           |
| CONTROLS                           | LCD DISPLAY WITH 4 SPEED PUSH<br>BUTTON, OPTIONAL 4 SPEED REMOTE<br>CONTROL |                                           |
| LIGHTING                           | 2X 14.4W VARIABLE WARMTH (2700 -<br>6250K) DIMMABLE LED LIGHT BLADES        |                                           |
| FILTERS                            | STAINLESS STEEL BAFFLE, SUITABLE<br>FOR DISHWASHERS                         |                                           |
| DUCT POSITION                      | TOP OR REAR                                                                 | <u></u>                                   |
| MOTOR OPTION                       | INTERNAL, REMOTE OR<br>RECIRCULATING                                        | 1.00                                      |
| ENERGY RATING (INTERNAL MOTOR)     | A                                                                           | 900                                       |
| ENERGY RATING (REMOTE MOTOR)       | В                                                                           | 201 C C C C C C C C C C C C C C C C C C C |
| AIRFLOW RATING (INTERNAL MOTOR)    | 800 CMPH                                                                    |                                           |
| MAXIMUM DB LEVEL (SPEED 4 - BOOST) | 71DB (INTERNAL MOTOR)                                                       | 902 -                                     |