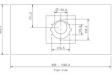

| WIDTH                              | 900MM OR 1200MM                                                     |
|------------------------------------|---------------------------------------------------------------------|
| DEPTH                              | 600MM                                                               |
| HEIGHT                             | 595MM - 875MM                                                       |
| FINISH                             | STAINLESS STEEL                                                     |
| CONTROLS                           | 4 SPEED LCD WITH PUSH BUTTONS,<br>OPTIONAL 4 SPEED REMOTE CONTROL   |
| LICHTING                           | 2X 144W VARIABLE WARMTH (2700 –<br>6250K) DIMMABLE LED LIGHT BLADES |
| FILTERS                            | STAINLESS STEEL BAFFLE, SUITABLE<br>FOR DISHWASHERS                 |
| DUCT POSITION                      | ТОР                                                                 |
| MOTOR OPTION                       | INTERNAL, REMOTE OR<br>RECIRCULATING                                |
| ENERGY RATING (INTERNAL MOTOR)     | A                                                                   |
| ENERGY RATING (REMOTE MOTOR)       | В                                                                   |
| AIRFLOW RATING (INTERNAL MOTOR)    | 800 CMPH                                                            |
| MAXIMUM DB LEVEL (SPEED 4 - BOOST) | 73DB (INTERNAL MOTOR)                                               |
| POWER SUPPLY REQUIREMENT           | 3 AMP (INTERNAL)<br>5 AMP (REMOTE)                                  |
| CUSTOMISABLE OPTIONS               | FINISH, LIGHTING, DIMENSIONS,                                       |