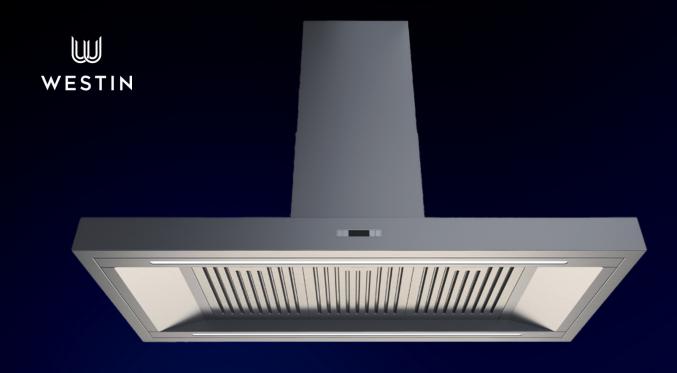

THE VECTOR ISLAND HOOD IS A CLASSIC DESIGN WITH CONTEMPORARY STYLING. THIS HOOD FEATURES SLEEK TUNEABLE LED STRIP LIGHTING ALONG WITH INDUSTRIAL STYLE BAFFLE FILTERS AND THE ALL-IMPORTANT FUME CATCHMENT AREA, ANGLED TO MAXIMISE FUME CAPTURE