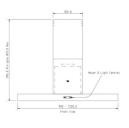

| WIDTH                              | 900MM OR 1200MM                                                     |
|------------------------------------|---------------------------------------------------------------------|
| DEPTH                              | 600MM                                                               |
| HEIGHT                             | 595MM - 875MM                                                       |
| FINISH                             | STAINLESS STEEL                                                     |
| CONTROLS                           | 4 SPEED LCD WITH PUSH BUTTONS,<br>OPTIONAL 4 SPEED REMOTE CONTROL   |
| LICHTING                           | 2X 144W VARIABLE WARMTH (2700 –<br>6250K) DIMMABLE LED LIGHT BLADES |
| FILTERS                            | STAINLESS STEEL BAFFLE, SUITABLE<br>FOR DISHWASHERS                 |
| DUCT POSITION                      | ТОР                                                                 |
| MOTOR OPTION                       | INTERNAL, REMOTE OR<br>RECIRCULATING                                |
| ENERGY RATING (INTERNAL MOTOR)     | A                                                                   |
| ENERGY RATING (REMOTE MOTOR)       | В                                                                   |
| AIRFLOW RATING (INTERNAL MOTOR)    | 800 CMPH                                                            |
| MAXIMUM DB LEVEL (SPEED 4 - BOOST) | 73DB (INTERNAL MOTOR)                                               |
| POWER SUPPLY REQUIREMENT           | 3 AMP (INTERNAL)<br>5 AMP (REMOTE)                                  |
| CUSTOMISABLE OPTIONS               | FINISH, LIGHTING, DIMENSIONS,                                       |