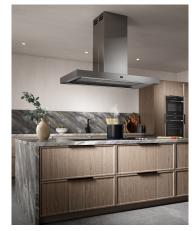

THE VECTOR ISLAND HOOD IS A CLASSIC DESIGN WITH CONTEMPORARY STYLING. THIS HOOD FEATURES SLEEK TUNEABLE LED STRIP LIGHTING ALONG WITH INDUSTRIAL STYLE BAFFLE FILTERS AND THE ALL-IMPORTANT FUME CATCHMENT AREA, ANGLED TO MAXIMISE FUME CAPTURE