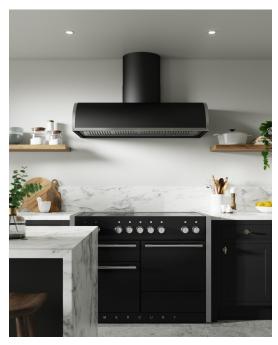

## MASTERCHEF

THE MASTERCHEF IS A UNIVERSAL HOOD DESIGNED TO BE PAIRED WITH RANGE COOKERS AND IS AVAILABLE IN ANY COLOUR MATCH TO SUIT THE RANGE, OR JUST TO MAKE A BOLD STATEMENT IN THE KITCHEN! FEATURING HAND POLISHED STRAP AND RIVET DETAIL, THE MASTERCHEF IS A CLASSIC HOOD DESIGN WITH A CONTEMPORARY TWIST.