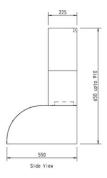

| WIDTH                              | 900MM, 1200MM OR 1500MM                                                                                                          |
|------------------------------------|----------------------------------------------------------------------------------------------------------------------------------|
| DEPTH                              | 550MM                                                                                                                            |
| HEIGHT                             | 650MM - 910MM                                                                                                                    |
| FINISH                             | ANY PAINT COLOUR MATCH, ANY RAL COLOUR,<br>STAINLESS STEEL. POLISHED STEEL DETAILING                                             |
| CONTROLS                           | 4 SPEED PUSH BUTTON, OPTIONAL 4 SPEED<br>REMOTE CONTROL                                                                          |
| LIGHTING                           | 2.6W VARIABLE WARMTH (3000–6000K)<br>DIMMABLE LED (2 X ON 900MM MODEL, 3 X ON<br>1200MM MODEL, 4 X ON 1500MM MODEL               |
| FILTERS                            | STAINLESS STEEL BAFFLE, SUITABLE FOR<br>DISHWASHERS                                                                              |
| DUCT POSITION                      | TOP OR REAR                                                                                                                      |
| MOTOR OPTION                       | INTERNAL, REMOTE OR RECIRCULATING (2 X<br>INTERNAL MOTORS ONLY ON 1500MM MODEL).<br>RECIRCULATING ON SINGLE MOTOR WIDTHS<br>ONLY |
| ENERGY RATING (INTERNAL MOTOR)     | A                                                                                                                                |
| ENERGY RATING (REMOTE MOTOR)       | В                                                                                                                                |
| AIRFLOW RATING (INTERNAL MOTOR)    | 800 CMPH (1600CMPH - 1500MM)                                                                                                     |
| MAXIMUM DB LEVEL (SPEED 4 - BOOST) | 71DB (INTERNAL MOTOR) 74DB 1500MM                                                                                                |
| POWER SUPPLY REQUIREMENT           | 3 AMP (INTERNAL)<br>5 AMP (REMOTE & 1500MM)                                                                                      |
| CUSTOMISABLE OPTIONS               | FINISH, LIGHTING, DIMENSIONS, POWER, CONTROLS                                                                                    |