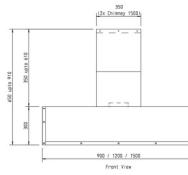

| WIDTH                              | 900MM, 1200MM OR 1500MM                                                                                                          |
|------------------------------------|----------------------------------------------------------------------------------------------------------------------------------|
| DEPTH                              | 550MM                                                                                                                            |
| HEIGHT                             | 650MM - 910MM                                                                                                                    |
| FINISH                             | ANY PAINT COLOUR MATCH, ANY RAL COLOUR,<br>STAINLESS STEEL. POLISHED STEEL DETAILING                                             |
| CONTROLS                           | 4 SPEED PUSH BUTTON, OPTIONAL 4 SPEED<br>REMOTE CONTROL                                                                          |
| LIGHTING                           | 2.6W VARIABLE WARMTH (3000–6000K)<br>DIMMABLE LED (2 X ON 900MM MODEL, 3 X ON<br>1200MM MODEL, 4 X ON 1500MM MODEL               |
| FILTERS                            | STAINLESS STEEL BAFFLE, SUITABLE FOR<br>DISHWASHERS                                                                              |
| DUCT POSITION                      | TOP OR REAR                                                                                                                      |
| MOTOR OPTION                       | INTERNAL, REMOTE OR RECIRCULATING (2 X<br>INTERNAL MOTORS ONLY ON 1500MM MODEL).<br>RECIRCULATING ON SINGLE MOTOR WIDTHS<br>ONLY |
| ENERGY RATING (INTERNAL MOTOR)     | A                                                                                                                                |
| ENERGY RATING (REMOTE MOTOR)       | В                                                                                                                                |
| AIRFLOW RATING (INTERNAL MOTOR)    | 800 CMPH (1600CMPH - 1500MM)                                                                                                     |
| MAXIMUM DB LEVEL (SPEED 4 - BOOST) | 71DB (INTERNAL MOTOR) 74DB 1500MM                                                                                                |
| POWER SUPPLY REQUIREMENT           | 3 AMP (INTERNAL)<br>5 AMP (REMOTE & 1500MM)                                                                                      |
| CUSTOMISABLE OPTIONS               | FINISH, LIGHTING, DIMENSIONS, POWER, CONTROLS                                                                                    |