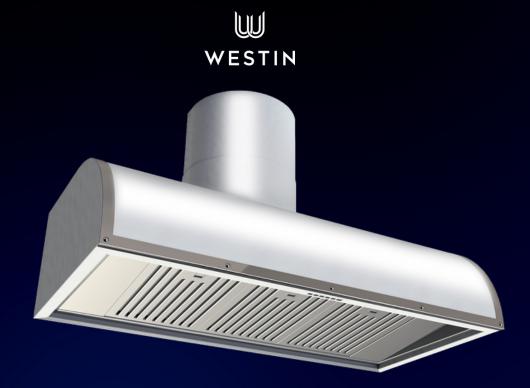

## MASTERCHEF

THE MASTERCHEF IS A UNIVERSAL HOOD DESIGNED TO BE PAIRED WITH RANGE COOKERS AND IS AVAILABLE IN ANY COLOUR MATCH TO SUIT THE RANGE, OR JUST TO MAKE A BOLD STATEMENT IN THE KITCHEN! FEATURING HAND POLISHED STRAP AND RIVET DETAIL, THE MASTERCHEF IS A CLASSIC HOOD DESIGN WITH A CONTEMPORARY TWIST.