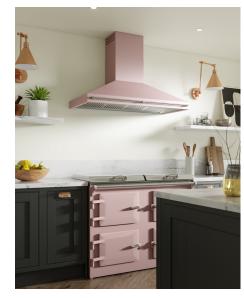

THE TRADITIONAL IS A UNIVERSAL HOOD DESIGNED TO BE PAIRED WITH RANGE COOKERS AND IS AVAILABLE IN ANY COLOUR MATCH TO SUIT THE RANGE, OR JUST TO MAKE A BOLD STATEMENT IN THE KITCHEN! FEATURING MACHINE POLISHED FRONT HANGING RAIL, THE TRADITIONAL IS A TIMELESS, CLASSIC HOOD DESIGN.

600MM, 900MM OR 1500MM WIDTH

DEPTH 550MM

HEIGHT 650MM - 910MM

FINISH

ANY PAINT COLOUR MATCH, ANY RAL COLOUR, STAINLESS STEEL. POLISHED STEEL RAIL.

4 SPEED PUSH BUTTON, OPTIONAL 4 SPEED CONTROLS

REMOTE CONTROL