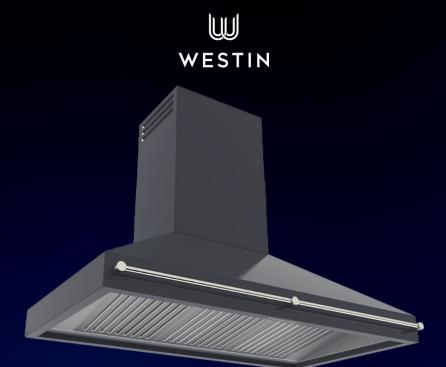

THE TRADITIONAL IS A UNIVERSAL HOOD DESIGNED TO BE PAIRED WITH RANGE COOKERS AND IS AVAILABLE IN ANY COLOUR MATCH TO SUIT THE RANGE, OR JUST TO MAKE A BOLD STATEMENT IN THE KITCHEN! FEATURING MACHINE POLISHED FRONT HANGING RAIL, THE TRADITIONAL IS A TIMELESS, CLASSIC HOOD DESIGN.

600MM, 900MM OR 1500MM WIDTH

DEPTH 550MM

HEIGHT 650MM - 910MM

FINISH

ANY PAINT COLOUR MATCH, ANY RAL COLOUR, STAINLESS STEEL. POLISHED STEEL RAIL.

4 SPEED PUSH BUTTON, OPTIONAL 4 SPEED CONTROLS

REMOTE CONTROL