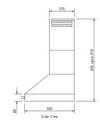

600MM, 900MM OR 1500MM WIDTH

DEPTH 550MM

HEIGHT 650MM - 910MM

FINISH

ANY PAINT COLOUR MATCH, ANY RAL COLOUR, STAINLESS STEEL. POLISHED STEEL RAIL.

4 SPEED PUSH BUTTON, OPTIONAL 4 SPEED CONTROLS

REMOTE CONTROL