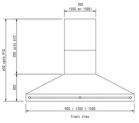

600MM, 900MM OR 1500MM WIDTH

DEPTH 550MM

HEIGHT 650MM - 910MM

FINISH

ANY PAINT COLOUR MATCH, ANY RAL COLOUR, STAINLESS STEEL. POLISHED STEEL RAIL.

4 SPEED PUSH BUTTON, OPTIONAL 4 SPEED CONTROLS

REMOTE CONTROL