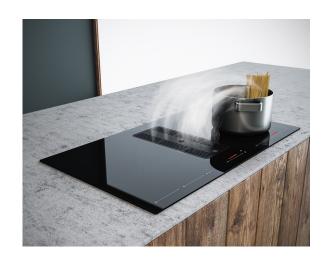

THE WESTIN HARMONY IS A FULLY FEATURED INDUCTION HOB PARTNERED WITH EFFICIENT EXTRACTION. THE HARMONY PLUS IS A WIDER VERSION ALLOWING LARGER PANS TO BE USED ON THE HOB AND HAS A FEATURE BEVELLED EDGE. EACH HARMONY PACKAGE INCLUDES THE G5 INDUCTION HOB & MOTOR.