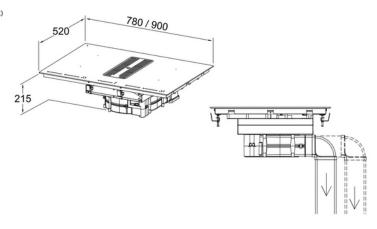

780MM OR 900MM (HARMONY +) WIDTH

DEPTH 520MM

HEIGHT 215MM + DUCTING FINISH BLACK GLASS

SLIDE TOUCH CONTROL CONTROLS

LIGHTING

FILTERS CONCEALED ALUMINIUM MESH, SUITABLE FOR DISHWASHERS

DUCT POSITION REAR (WITH DOWNWARD ADAPTOR INCLUDED)

**CUTOUT SIZE** 780MM/880MM/1180MM X 266MM