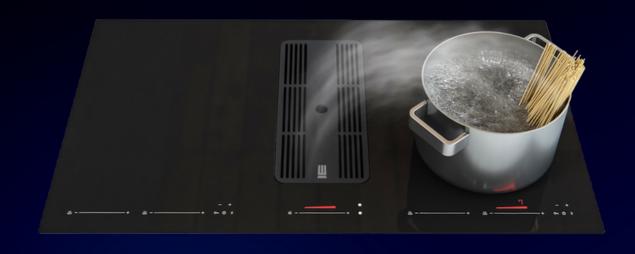

THE WESTIN HARMONY IS A FULLY FEATURED INDUCTION HOB PARTNERED WITH EFFICIENT EXTRACTION. THE HARMONY PLUS IS A WIDER VERSION ALLOWING LARGER PANS TO BE USED ON THE HOB AND HAS A FEATURE BEVELLED EDGE. EACH HARMONY PACKAGE INCLUDES THE G5 INDUCTION HOB & MOTOR.

## HOB FEATURES:

INDUCTION G5 HOB
TOUCH CONTROLS FOR ALL FUNCTIONS 4 X COOKING ZONES 4 X 3700W MAX COOKING ZONE POWER (4 X 2100W = P: 4 X 3700W) TOTAL OUTPUT: 7400W BRIDGING FUNCTION: FLEXIBLE COOKING ZONES COMBINE TO CREATE SINGLE LARGE ZONES (ZONE 1+2 AND ZONE 3+4) AUTOMATIC HEAT-UP FUNCTION
9 POWER SETTINGS FOR ALL ZONES BOOSTER FUNCTION ON ALL ZONES OVER-HEATING PROTECTION KEEP WARM FUNCTION TIMER FUNCTION
OPERATING TIME LIMIT FUNCTION SAFETY LOCK