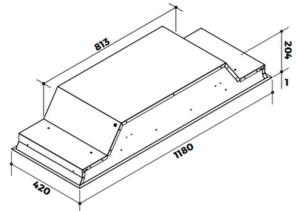

THE STRATUS 360 IS THE FIRST EXTRACTOR TO BENEFIT FROM WESTIN'S 360 TECHNOLOGY. THIS IS A LOW MAINTENANCE RECIRCULATING UNIT WITH THE ADDITION OF THE REVOLUTIONARY AIR PURIFICATION SYSTEM.

1180MM WIDTH

DEPTH 420MM

HEIGHT

STAINLESS STEEL FINISH

CONTROLS 4 SPEED REMOTE CONTROL

LIGHTING 2 X 10.5W VARIABLE WARMTH (2700K -

204MM

6250K) DIMMABLE LED LIGHT BLADES

**FILTERS** CONCEALED ALUMINIUM MESH GREASE FILTER, ACTIVATED CARBON

FILTER, HEPA FILTER, UV

**DUCT POSITION** LEFT, RIGHT, FRONT OR REAR

MOTOR OPTIONS INTERNAL OR REMOTE

AIRFLOW RATING (INTERNAL MOTOR) 800 CMPH

MAXIMUM DB LEVEL (SPEED 4 - BOOST) 80DB POWER SUPPLY REQUIREMENT 3 AMP

**CUSTOMISABLE OPTIONS** FINISH, LIGHTING, DIMENSIONS,

POWER, CONTROLS

DUCT SIZE 150MM

**CUTOUT SIZE** 1160MM X 400MM