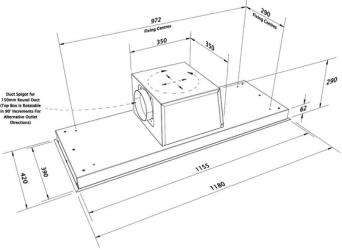

## STRATUS BLADI

THE STRATUS BLADE IS THE NEXT STEP IN CEILING HOOD DESIGN INCORPORATING THE POPULAR LIGHT BLADES FROM THE STRATUS 360 INTO A DUCTED OUT HOOD.

| WIDTH                              | 1180MM                 |
|------------------------------------|------------------------|
| DEPTH                              | 420MM                  |
| HEIGHT                             | 200MM (<br>290MM (     |
| FINISH                             | STAINLES               |
| CONTROLS                           | 4 SPEED                |
| LIGHTING                           | 2 X 10.5W<br>6250K), E |
| FILTERS                            | CONCEA<br>SUITABLE     |
| DUCT POSITION                      | LEFT, RIG              |
| MOTOR OPTIONS                      | INTERNA                |
| ENERGY RATING (INTERNAL MOTOR)     |                        |
| ENERGY RATING (REMOTE MOTOR)       |                        |
| AIRFLOW RATING (INTERNAL MOTOR)    | 800 CMP                |
| MAXIMUM DB LEVEL (SPEED 4 - BOOST) | 69DB (IN               |
| POWER SUPPLY REQUIREMENT           | 3 AMP (IN<br>5 AMP (R  |
| CUSTOMISABLE OPTIONS               | FINISH, LI<br>POWER, ( |
| DUCT SIZE                          | 150MM                  |
| CUTOUT SIZE                        | 1160MM X               |
|                                    |                        |

| 420MM                                                                   |
|-------------------------------------------------------------------------|
| 200MM (REMOTE MOTOR)<br>290MM (INTERNAL MOTOR)                          |
| STAINLESS STEEL                                                         |
| 4 SPEED REMOTE CONTROL                                                  |
| 2 X 10.5W VARIABLE WARMTH (2700K -<br>6250K), DIMMABLE LED LIGHT BLADES |
| CONCEALED ALUMINIUM MESH,<br>SUITABLE FOR DISHWASHERS                   |
| LEFT, RIGHT, FRONT OR REAR                                              |
| INTERNAL OR REMOTE                                                      |
| Α                                                                       |
| В                                                                       |
| 800 CMPH                                                                |
| 69DB (INTERNAL MOTOR)                                                   |
| 3 AMP (INTERNAL MOTOR)<br>5 AMP (REMOTE MOTOR)                          |

FINISH, LIGHTING, DIMENSIONS, POWER, CONTROLS

150MM 1160MM X 400MM

WESTIN.CO.UK +44 (0)1484 421585 SALES@WESTIN.CO.U ⑦ @WESTINHOODS ⑨ @WESTINHOODS