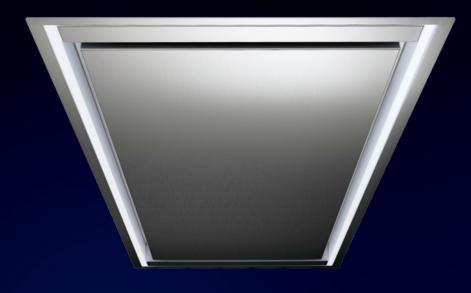

## STRATUS BLADI

THE STRATUS BLADE IS THE NEXT STEP IN CEILING HOOD DESIGN INCORPORATING THE POPULAR LIGHT BLADES FROM THE STRATUS 360 INTO A DUCTED OUT HOOD.

| WIDTH                              | 1180MM                 |
|------------------------------------|------------------------|
| DEPTH                              | 420MM                  |
| HEIGHT                             | 200MM (<br>290MM (     |
| FINISH                             | STAINLES               |
| CONTROLS                           | 4 SPEED                |
| LIGHTING                           | 2 X 10.5W<br>6250K), E |
| FILTERS                            | CONCEA<br>SUITABLE     |
| DUCT POSITION                      | LEFT, RIG              |
| MOTOR OPTIONS                      | INTERNA                |
| ENERGY RATING (INTERNAL MOTOR)     |                        |
| ENERGY RATING (REMOTE MOTOR)       |                        |
| AIRFLOW RATING (INTERNAL MOTOR)    | 800 CMP                |
| MAXIMUM DB LEVEL (SPEED 4 - BOOST) | 69DB (IN               |
| POWER SUPPLY REQUIREMENT           | 3 AMP (IN<br>5 AMP (R  |
| CUSTOMISABLE OPTIONS               | FINISH, LI<br>POWER, ( |
| DUCT SIZE                          | 150MM                  |
| CUTOUT SIZE                        | 1160MM X               |
|                                    |                        |