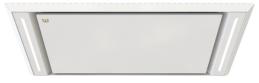

| WIDTH                              | 900MM OR 1200MM                                                |
|------------------------------------|----------------------------------------------------------------|
| DEPTH                              | 440MM OR 600MM                                                 |
| HEIGHT                             | 195MM (215MM RECIRCULATING)                                    |
|                                    |                                                                |
| FINISH                             | STAINLESS STEEL, WHITE PAINTEI<br>MIRROR POLISHED STAINLESS ST |
| CONTROLS                           | 4 SPEED REMOTE CONTROL                                         |
| LIGHTING                           | 2X 14.4W VARIABLE WARMTH (270<br>6250K) DIMMABLE LED LIGHT BLA |
| FILTERS                            | CONCEALED ALUMINIUM MESH,<br>SUITABLE FOR DISHWASHERS          |
| DUCT POSITION                      | LEFT, RIGHT, FRONT OR REAR                                     |
| MOTOR OPTIONS                      | INTERNAL, REMOTE OR<br>RECIRCULATING                           |
| ENERGY RATING (INTERNAL MOTOR)     | В                                                              |
| ENERGY RATING (REMOTE MOTOR)       | В                                                              |
| AIRFLOW RATING (INTERNAL MOTOR)    | 800 CMPH                                                       |
| MAXIMUM DB LEVEL (SPEED 4 - BOOST) | 72DB (INTERNAL MOTOR)                                          |
| POWER SUPPLY REQUIREMENT           | 3 AMP (INTERNAL MOTOR)<br>5 AMP (REMOTE MOTOR)                 |
| CUSTOMISABLE OPTIONS               | FINISH, LIGHTING, DIMENSIONS,<br>POWER, CONTROLS               |
| DUCT SIZE                          | 150MM                                                          |
| CUTOUT SIZE                        | 860MM/1160MM X 400MM/ 560M                                     |
|                                    |                                                                |

| 900MM | OR 1200MM |
|-------|-----------|
|       |           |

WHITE PAINTED OR D STAINLESS STEEL

E WARMTH (2700K -LED LIGHT BLADES

WHITE PAINTED

400MM/ 560MM