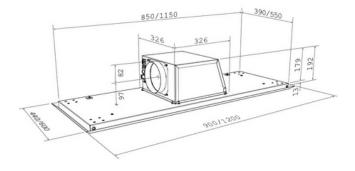

| WIDTH                              | 900MM OR 1200MM                                                |
|------------------------------------|----------------------------------------------------------------|
| DEPTH                              | 440MM OR 600MM                                                 |
| HEIGHT                             | 195MM (215MM RECIRCULATING)                                    |
|                                    |                                                                |
| FINISH                             | STAINLESS STEEL, WHITE PAINTEI<br>MIRROR POLISHED STAINLESS ST |
| CONTROLS                           | 4 SPEED REMOTE CONTROL                                         |
| LIGHTING                           | 2X 14.4W VARIABLE WARMTH (270<br>6250K) DIMMABLE LED LIGHT BLA |
| FILTERS                            | CONCEALED ALUMINIUM MESH,<br>SUITABLE FOR DISHWASHERS          |
| DUCT POSITION                      | LEFT, RIGHT, FRONT OR REAR                                     |
| MOTOR OPTIONS                      | INTERNAL, REMOTE OR<br>RECIRCULATING                           |
| ENERGY RATING (INTERNAL MOTOR)     | В                                                              |
| ENERGY RATING (REMOTE MOTOR)       | В                                                              |
| AIRFLOW RATING (INTERNAL MOTOR)    | 800 CMPH                                                       |
| MAXIMUM DB LEVEL (SPEED 4 - BOOST) | 72DB (INTERNAL MOTOR)                                          |
| POWER SUPPLY REQUIREMENT           | 3 AMP (INTERNAL MOTOR)<br>5 AMP (REMOTE MOTOR)                 |
| CUSTOMISABLE OPTIONS               | FINISH, LIGHTING, DIMENSIONS,<br>POWER, CONTROLS               |
| DUCT SIZE                          | 150MM                                                          |
| CUTOUT SIZE                        | 860MM/1160MM X 400MM/ 560M                                     |
|                                    |                                                                |

| 900MM | OR 1200MM |
|-------|-----------|
|       |           |

WHITE PAINTED OR D STAINLESS STEEL

E WARMTH (2700K -LED LIGHT BLADES

WHITE PAINTED

400MM/ 560MM