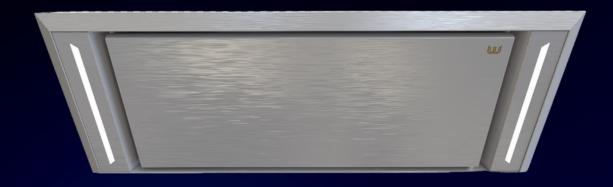

## S S

The Stratus Compact can accommodate a remote motor with a height of only 195mm. This unit will easily fit between the joists, whether they run in the opposite direction to the product or the position is unknown. The compact top box is rotatable on site so the duct position does not need to be specified.

| WIDTH                              | 900MM OR 1200MM                                                |
|------------------------------------|----------------------------------------------------------------|
| DEPTH                              | 440MM OR 600MM                                                 |
| HEIGHT                             | 195MM (215MM RECIRCULATING)                                    |
|                                    |                                                                |
| FINISH                             | STAINLESS STEEL, WHITE PAINTEI<br>MIRROR POLISHED STAINLESS ST |
| CONTROLS                           | 4 SPEED REMOTE CONTROL                                         |
| LIGHTING                           | 2X 14.4W VARIABLE WARMTH (270<br>6250K) DIMMABLE LED LIGHT BLA |
| FILTERS                            | CONCEALED ALUMINIUM MESH,<br>SUITABLE FOR DISHWASHERS          |
| DUCT POSITION                      | LEFT, RIGHT, FRONT OR REAR                                     |
| MOTOR OPTIONS                      | INTERNAL, REMOTE OR<br>RECIRCULATING                           |
| ENERGY RATING (INTERNAL MOTOR)     | В                                                              |
| ENERGY RATING (REMOTE MOTOR)       | В                                                              |
| AIRFLOW RATING (INTERNAL MOTOR)    | 800 CMPH                                                       |
| MAXIMUM DB LEVEL (SPEED 4 - BOOST) | 72DB (INTERNAL MOTOR)                                          |
| POWER SUPPLY REQUIREMENT           | 3 AMP (INTERNAL MOTOR)<br>5 AMP (REMOTE MOTOR)                 |
| CUSTOMISABLE OPTIONS               | FINISH, LIGHTING, DIMENSIONS,<br>POWER, CONTROLS               |
| DUCT SIZE                          | 150MM                                                          |
| CUTOUT SIZE                        | 860MM/1160MM X 400MM/ 560M                                     |
|                                    |                                                                |