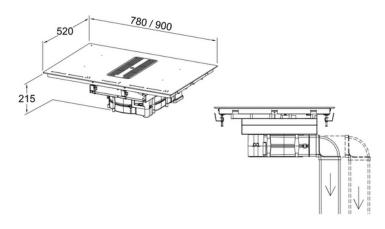

780MM OR 900MM (HARMONY +) WIDTH

DEPTH 520MM

HEIGHT 215MM + DUCTING FINISH BLACK GLASS

SLIDE TOUCH CONTROL CONTROLS

LIGHTING N/A

FILTERS CONCEALED ALUMINIUM MESH, SUITABLE FOR DISHWASHERS

DUCT POSITION REAR (WITH DOWNWARD ADAPTOR INCLUDED)

INTERNAL (RECIRCULATING ALSO AVAILABLE)

ENERGY RATING (INTERNAL MOTOR)

MOTOR OPTION

AIRFLOW RATING (INTERNAL MOTOR) 800 CMPH

MAXIMUM DB LEVEL (SPEED 4 - BOOST) 71DB (INTERNAL MOTOR)

EXTRACTION POWER SUPPLY REQUIREMENT 3 AMP

HOB POWER SUPPLY REQUIREMENT 32 AMP COOKER CONNECTION (SUPPLIED BY

CUSTOMER)

**CUTOUT SIZE** 780MM/880MM/1180MM X 266MM