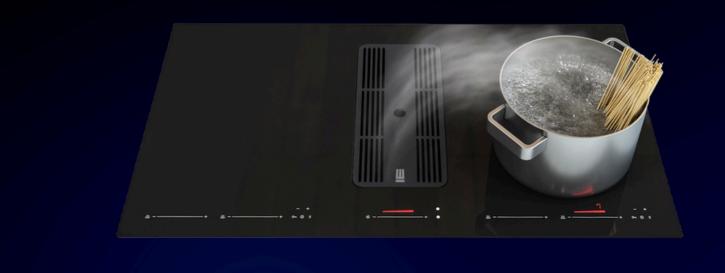

THE WESTIN HARMONY IS A FULLY FEATURED INDUCTION HOB PARTNERED WITH EFFICIENT EXTRACTION. THE HARMONY PLUS IS A WIDER VERSION ALLOWING LARGER PANS TO BE USED ON THE HOB AND HAS A FEATURE BEVELLED EDGE. EACH HARMONY PACKAGE INCLUDES THE G5 INDUCTION HOB & MOTOR.

## HOB FEATURES:

INDUCTION G5 HOB TOUCH CONTROLS FOR ALL FUNCTIONS 4 X COOKING ZONES 4 X 3700W MAX COOKING ZONE POWER (4 X 2100W = P: 4 X 3700W) TOTAL OUTPUT: 7400W BRIDGING FUNCTION:
FLEXIBLE COOKING ZONES COMBINE TO CREATE SINGLE LARGE ZONES (ZONE 1+2 AND ZONE 3+4) AUTOMATIC HEAT-UP FUNCTION

9 POWER SETTINGS FOR ALL ZONES BOOSTER FUNCTION ON ALL ZONES OVER-HEATING PROTECTION KEEP WARM FUNCTION

TIMER FUNCTION
OPERATING TIME LIMIT FUNCTION SAFETY LOCK PAUSE FUNCTION AND RECALL