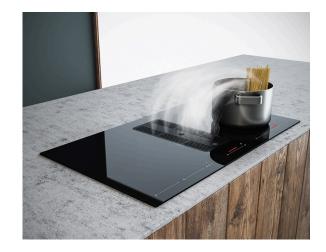

THE WESTIN HARMONY IS A FULLY FEATURED INDUCTION HOB PARTNERED WITH EFFICIENT EXTRACTION. THE HARMONY PLUS IS A WIDER VERSION ALLOWING LARGER PANS TO BE USED ON THE HOB AND HAS A FEATURE BEVELLED EDGE. EACH HARMONY PACKAGE INCLUDES THE G5 INDUCTION HOB & MOTOR.