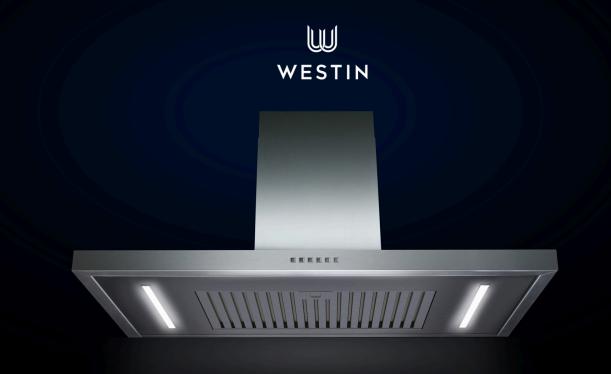

THE SERNA IS AN ELEGANT AND SOPHISTICATED HOOD WHICH WILL NEVER BECOME DATED, IT IS AVAILABLE IN THREE WIDTHS.

WIDTH

| DEPTH                          |
|--------------------------------|
| HEIGHT                         |
|                                |
| FINISH                         |
| CONTROLS                       |
|                                |
| LIGHTING                       |
|                                |
|                                |
| FILTERS                        |
|                                |
|                                |
| DUCT POSITION                  |
| MOTOR OPTION                   |
|                                |
|                                |
| ENERGY RATING (INTERNAL MOTOR) |

ENERGY RATING (REMOTE MOTOR) AIRFLOW RATING (INTERNAL MOTOR) MAXIMUM DB LEVEL (SPEED 4 - BOOST) POWER SUPPLY REQUIREMENT

500MM

40MM + 605MM - 1030MM CHIMNEY

STAINLESS STEEL

4 SPEED PUSH BUTTON

2 X 3.75W VARIABLE WARMTH (2700 -6500K) DIMMABLE LED LIGHT BARS

STAINLESS STEEL BAFFLE, SUITABLE FOR DISHWASHERS

TOP

N/A

INTERNAL, RECIRCULATING AVAILABLE

700 CMPH 70DB (INTERNAL MOTOR) 3 AMP (INTERNAL)

WESTIN.CO.UK +44 (0)1484 421585 SALES®WESTIN.CO.U ⓒ @WESTINHOODS ☞ @WESTINHOODS