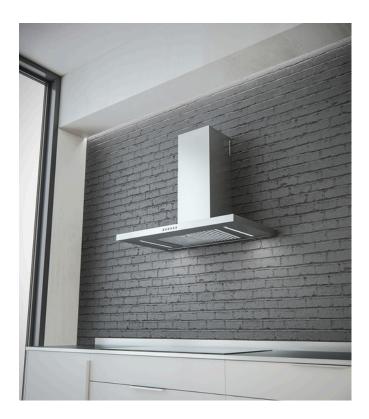

THE SERNA IS AN ELEGANT AND SOPHISTICATED HOOD WHICH WILL NEVER BECOME DATED, IT IS AVAILABLE IN THREE WIDTHS.

WIDTH

| DEPTH                          |
|--------------------------------|
| HEIGHT                         |
|                                |
| FINISH                         |
| CONTROLS                       |
|                                |
| LIGHTING                       |
|                                |
|                                |
| FILTERS                        |
|                                |
|                                |
| DUCT POSITION                  |
| MOTOR OPTION                   |
|                                |
|                                |
| ENERGY RATING (INTERNAL MOTOR) |

ENERGY RATING (REMOTE MOTOR) AIRFLOW RATING (INTERNAL MOTOR) MAXIMUM DB LEVEL (SPEED 4 - BOOST) POWER SUPPLY REQUIREMENT

500MM

40MM + 605MM - 1030MM CHIMNEY

STAINLESS STEEL

4 SPEED PUSH BUTTON

2 X 3.75W VARIABLE WARMTH (2700 -6500K) DIMMABLE LED LIGHT BARS

STAINLESS STEEL BAFFLE, SUITABLE FOR DISHWASHERS

TOP

N/A

INTERNAL, RECIRCULATING AVAILABLE

700 CMPH 70DB (INTERNAL MOTOR) 3 AMP (INTERNAL)

WESTIN.CO.UK +44 (0)1484 421585 SALES®WESTIN.CO.U ⓒ @WESTINHOODS ☞ @WESTINHOODS