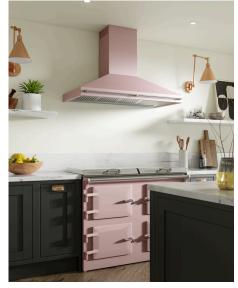

THE TRADITIONAL IS A UNIVERSAL HOOD DESIGNED TO BE PAIRED WITH RANGE COOKERS AND IS AVAILABLE IN ANY COLOUR MATCH TO SUIT THE RANGE, OR JUST TO MAKE A BOLD STATEMENT IN THE KITCHEN! FEATURING MACHINE POLISHED FRONT HANGING RAIL, THE TRADITIONAL IS A TIMELESS, CLASSIC HOOD DESIGN.