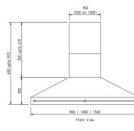

WIDTH 900MM OR 1500MM DEPTH 550MM HEIGHT 650MM - 910MM FINISH CONTROLS REMOTE CONTROL LIGHTING STAINLESS STEEL BAFFLE, SUITABLE FOR FILTERS DISHWASHERS TOP DUCT POSITION MOTOR OPTION ENERGY RATING (INTERNAL MOTOR) Α В ENERGY RATING (REMOTE MOTOR) AIRFLOW RATING (INTERNAL MOTOR) 71DB (74DB ON 1500MM) MAXIMUM DB LEVEL (SPEED 4 - BOOST) 3 AMP (INTERNAL) POWER SUPPLY REQUIREMENT 5 AMP (REMOTE & 1500MM) CUSTOMISABLE OPTIONS