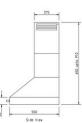

WIDTH 900MM OR 1500MM DEPTH 550MM HEIGHT 650MM - 910MM FINISH CONTROLS REMOTE CONTROL LIGHTING STAINLESS STEEL BAFFLE, SUITABLE FOR FILTERS DISHWASHERS TOP DUCT POSITION MOTOR OPTION ENERGY RATING (INTERNAL MOTOR) Α В ENERGY RATING (REMOTE MOTOR) AIRFLOW RATING (INTERNAL MOTOR) 71DB (74DB ON 1500MM) MAXIMUM DB LEVEL (SPEED 4 - BOOST) 3 AMP (INTERNAL) POWER SUPPLY REQUIREMENT 5 AMP (REMOTE & 1500MM) CUSTOMISABLE OPTIONS