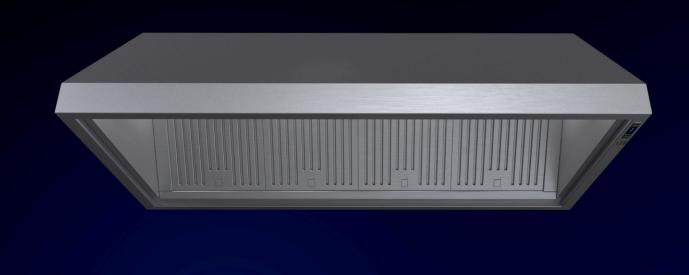

CONTROL

LIGHTING (VARIABLE WARMTH, 3 x 2.6W led (1100mm model)

4 x 2.6W led (1400mm model) 5 x 2.6W LED (1700mm MODEL)

FILTERS STAINLESS STEEL BAFFLE FILTERS,

SUITABLE FOR DISHWASHERS

DUCT POSITION TOP OR REAR

MOTOR OPTION HEAT RESISTANT INTERNAL MOTORS. 2 X IN 1100mm & 1400mm MODELS

3 X IN 1700mm MODELS.

ENERGY RATING (1100MM & 1400MM)

В

ENERGY RATING (1700MM)

C

AIRFLOW RATING 1600 m³/h (1700mm & 1400mm MODE S) 2600 m³/h (1700mm MODE