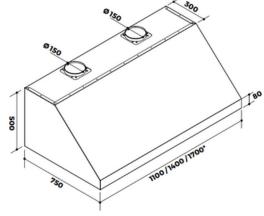

WIDTH 1100mm, 1400mm OR 1700mm

DEPTH 750mm

HEIGHT

DIMMABLE)

FINISH MARINE GRADE BRUSHED STAINLESS

STEEL

500mm

CONTROLS LCD TOUCH CONTROL, REMOTE

CONTROL

LIGHTING (VARIABLE WARMTH, 3 x 2.6W led (1100mm model)

4 x 2.6W led (1400mm model) 5 x 2.6W LED (1700mm MODEL)

FILTERS STAINLESS STEEL BAFFLE FILTERS,

SUITABLE FOR DISHWASHERS

DUCT POSITION TOP OR REAR