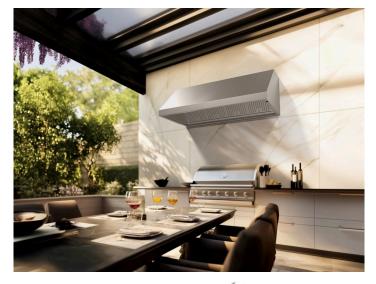

## B B Q P R O

THE BBQ PRO HOOD IS DESIGNED FOR USE IN COVERED OUTDOOR AREAS AND PROVIDES PROFESSIONAL POWER, IN A STYLISH DESIGN, OPTIMISED FOR INTENSE COOKING. THIS HOOD FEATURES HEAT RESISTANT COMPONENTS AND MARINE GRADE 316 STAINLESS STEEL.